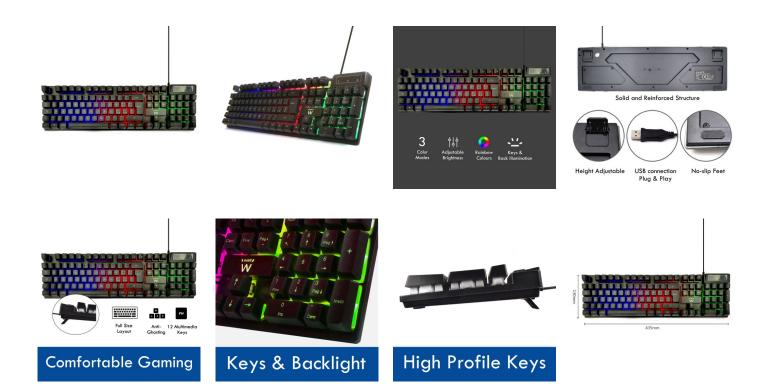

# Illuminated Gaming Keyboard, IT layout

- Font light and back light : 3 area-colour illumination with breathing effect
- Key Anti-Ghosting, capable of registering up to 19 simultaneous keystrokes
- 12 Multimedia keys
- Windows lock to enable Gaming mode

#### DESCRIPTION

Turn on the Gaming

The PL3317 Gaming keyboard is ideal for turning on your desk. You can choose various lighting modes and intensities. Take the control

Complete with 12 multimedia keys you can access the most used functions, such as music, volume, mail etc. Game mode key to disable the Windows key so as not to exit the running game.

#### TECHNICAL

- Layout. QWERTY IT Layout
- Numbert of Keys: 104
- · Key technology: membrane
- Backlight: Yes
- Backlight illumination: Rainbow
- Key Illumination: Yes
- Multimedia Key: Yes, 12 FN functions
- Indicatros: Caps-lock, Num-lock, Scroll-lock-
- Dimension (LxWxH): 431.7 x 126.5 x 26 mm
- Cable length: 1.4m