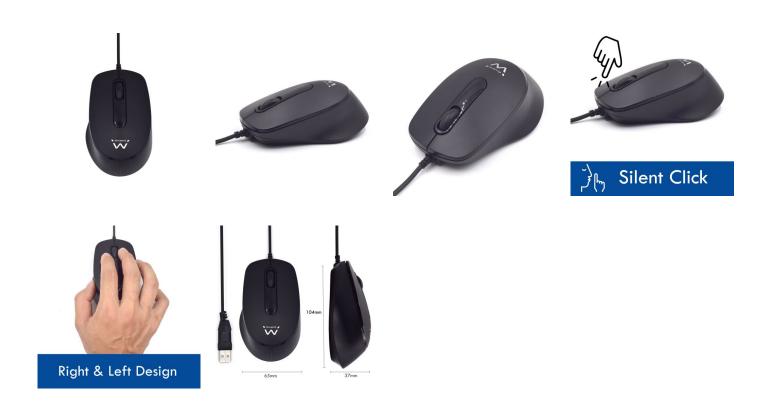

#### **DESCRIPTION**

Mouse complete with everything and with an extra gear

The EW3159 USB mouse is equipped with 3 buttons and a scroll wheel. Thanks to the optical sensor with 1000 DPI resolution, it works on most surfaces. The 2 buttons are equipped with a special membrane that makes the 'click' silent. No more annoying 'clicks' in the office and at home!

#### Plug & Play

The EW3159 mouse is easy to connect to your computer. Just insert the connector into the USB port and the operating system will recognize the device. No driver is needed. In addition, the mouse is suitable for everyone in fact its design allows it to be used with the right and left hand.

## **TECHNICAL**

· Connection type: Wired USB

· Sensor: Optical

• DPI: 1000

• Number of buttons: 2 + wheel scroll

· Left- or right handed: Left handed, Right handed

Cable length: 1.35mDimension: 104x65x37mm