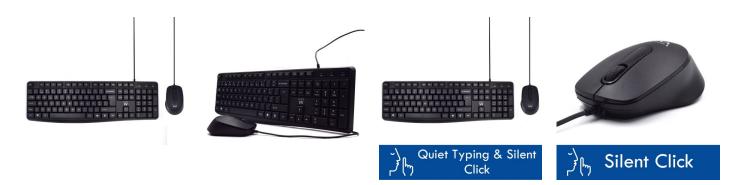

## **Keyboard & Mouse Set with Quiet Typing, PT Layout**

- · Wired USB mouse and keyboard designed for daily use
- Silent keys and mouse to prevent disturbing your family or colleagues
- Full-sized keyboard for quiet and comfortable use
- Optical mouse with high precision suitable for both left and right handed users

#### Complete set

This set includes an easy to use USB mouse. Ambidextrous design that makes it suitable for use with left and right hands. The click of the buttons are silent so as not to disturb those around you