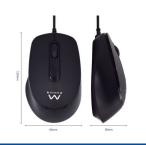

#### **TECHNICAL**

- Keyboard
- · Layout. QWERTY
- Numbert of Keys: 104
- · Key type: low profile and silent
- Status LEDs: Numlock, Capslock, Scroll
- Cable length: 1.35m
- Dimension: 440x24x138mm
- Mouse
- · Connection type: Wired USB
- · Sensor: Optical
- DPI: 1000
- Number of buttons: 2 + wheel scroll
- · Left- or right handed: Left handed, Right handed
- Cable length: 1.35mDimension: 104x65x37mm