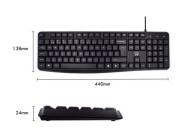

#### **TECHNICAL**

- Keyboard
- · Layout. QWERTY
- Numbert of Keys: 104
- · Key type: low profile and silent
- Status LEDs: Numlock, Capslock, Scroll
- Cable length: 1.35m
- Dimension: 440x24x138mm
- Mouse
- · Connection type: Wired USB
- · Sensor: Optical
- DPI: 1000
- Number of buttons: 2 + wheel scroll
- · Left- or right handed: Left handed, Right handed
- Cable length: 1.35mDimension: 104x65x37mm