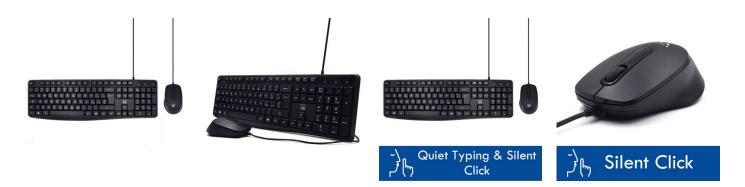

## **Keyboard & Mouse Set with Quiet Typing, IT Layout**

- · Wired USB mouse and keyboard designed for daily use
- Silent keys and mouse to prevent disturbing your family or colleagues
- Full-sized keyboard for quiet and comfortable use
- · Optical mouse with high precision suitable for both left and right handed users

#### Complete set

This set includes an easy to use USB mouse. Ambidextrous design that makes it suitable for use with left and right hands. The click of the trasti is silent so as not to disturb those around you