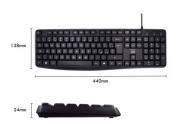

#### **TECHNICAL**

- Keyboard
- · Layout. QWERTY IT Layout
- Numbert of Keys: 104
- Key type: low profile and silent
- · Status LEDs: Numlock, Capslock, Scroll
- Cable length: 1.35m
- Dimension: 440x24x138mm
- Mouse
- · Connection type: Wired USB
- · Sensor: Optical
- DPI: 1000
- Number of buttons: 2 + wheel scroll
- · Left- or right handed: Left handed, Right handed
- Cable length: 1.35mDimension: 104x65x37mm