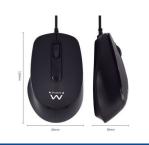

#### **TECHNICAL**

- Keyboard
- · Layout. QWERTY IT Layout
- Numbert of Keys: 104
- Key type: low profile and silent
- · Status LEDs: Numlock, Capslock, Scroll
- Cable length: 1.35m
- Dimension: 440x24x138mm
- Mouse
- · Connection type: Wired USB
- · Sensor: Optical
- DPI: 1000
- Number of buttons: 2 + wheel scroll
- · Left- or right handed: Left handed, Right handed
- Cable length: 1.35mDimension: 104x65x37mm