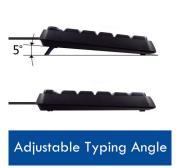

#### Silent for home and office

The Ewent EW3000 keyboard has silent keys so you can type for many hours without disturbing colleagues and family. In addition, the keys are resistant to splashes of liquids and with the adjustable feet it is possible to increase the inclination up to 5 °.