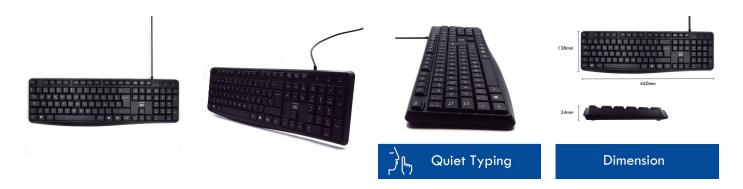

## **Business USB Keyboard with Quiet Typing, ES Layout**

- Full-sized business keyboard for quiet and comfortable use
- Silent keys that reduce the noise more than 50% for a distraction-free environment
- · Adjustable tilt legs for ergonomic placement
- Plug & Play with USB connection

#### Silent for home and office

The Ewent EW3000 keyboard has silent keys so you can type for many hours without disturbing colleagues and family. In addition, the keys are resistant to splashes of liquids and with the adjustable feet it is possible to increase the inclination up to 5 °.

#### **TECHNICAL**

- Layout: QWERTY ES
- Number of Keys: 104
- Key type: low profile and silent
- Staus LEDs: Numlock, Capslock, Scroll
- · Cable length: 1.35m
- Dimension: 440x24x138mm