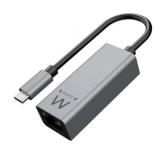

## **USB-C Gigabit Networking Adapter**

- · Expand your laptop with a physical Gigabit network connection or connect your pc/laptop to an existing network
- USB-C adapter with RJ45 port
- Compliant with 10/100/1000Mbps networks and USB 3.2 Gen1 specifications
- · Plug and play

#### **DESCRIPTION**

Is the network port from your desktop or laptop broken? Or isn't there a network port at all on your device? In eighter way, use the USB-C Gigabit Networking adapter to create a physical networking connection via a USB 3.2 Gen1 port. The EW9818 is a plug and play device.

#### **TECHNICAL**

- USB Type-C: Yes
- · Housing: Aluminium
- · Connection cable connectors: USB C
- Connection cable: 15 cmConnection cable type: Fixed
- Colour: Black
- Connections: RJ45
- USB version: USB 3.2 Gen 1 SuperSpeed (USB 3.0)
- Network interface: 10/100/1000 Mbps
- · Power supply: Bus powered