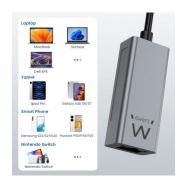

#### **DESCRIPTION**

Is the network port from your desktop or laptop broken? Or isn't there a network port at all on your device? In eighter way, use the USB-C Gigabit Networking adapter to create a physical networking connection via a USB 3.2 Gen1 port. The EW9818 is a plug and play device.