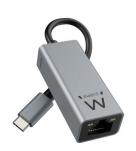

## **USB-C Gigabit Networking Adapter**

- · Expand your laptop with a physical Gigabit network connection or connect your pc/laptop to an existing network
- USB-C adapter with RJ45 port
- Compliant with 10/100/1000Mbps networks and USB 3.2 Gen1 specifications
- · Plug and play

#### **DESCRIPTION**

Is the network port from your desktop or laptop broken? Or isn't there a network port at all on your device? In eighter way, use the USB-C Gigabit Networking adapter to create a physical networking connection via a USB 3.2 Gen1 port. The EW9818 is a plug and play device.

#### **TECHNICAL**

- USB Type-C: Yes
- · Housing: Aluminium
- · Connection cable connectors: USB C
- Connection cable: 15 cmConnection cable type: Fixed
- Colour: Black
- Connections: RJ45
- USB version: USB 3.2 Gen 1 SuperSpeed (USB 3.0)
- Network interface: 10/100/1000 Mbps
- · Power supply: Bus powered