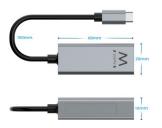

#### **TECHNICAL**

- USB Type-C: Yes
- · Housing: Aluminium
- · Connection cable connectors: USB C
- Connection cable: 15 cmConnection cable type: Fixed
- Colour: Black
- Connections: RJ45
- USB version: USB 3.2 Gen 1 SuperSpeed (USB 3.0)
- Network interface: 10/100/1000 Mbps
- · Power supply: Bus powered