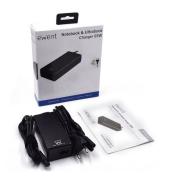

#### **DESCRIPTION**

Lost the power supply of your notebook, or want an extra adapter? The Ewent EW3896 dedicated notebook adapter 65W for TOSHIBA, ACER, DELTA replaces the power supply that came with your notebook. Solid quality plugs