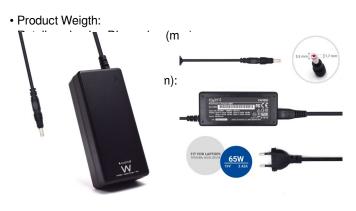

# Dedicated Notebook charger 65W 19V 3.42A for TOSHIBA, ACER, DELTA. Tip: 5.5\*1.7mm

- · Charger with automatic voltage selection
- Comes with Tip: 5.5\*1.7mm
- Suitable for: ACER AcerNote 330,350, 361, 368[]370, 500,850, 950 series; Aspire 1200, 1410, 1640, 1650, 1680, 1690, 2000, 3030, 3040, 3100, 3500, 3600, 3610,3670, 3680, 4710,5000, 5030, 5040, 5050, 5100, 5500, 5510, 5540, 5550, 5560, 5570, 5580, 5590, 5600, 5610, 5620, 5630, 5650, 5670, 5680, 5700,5720, 5900, 7100, 9100,9300, 9400, 9410, 9500 series; Extensa 355,700,710,740,900,2000, 2300, 2350, 2500, 2600, 2900,3000, 3100, 4100 series; TravelMate 200, 210, 220, 230, 270, 290, 340, 350, 360, 370, 380, 420,500, 510,520, ZL, 530, 540, 550, 600, 610,720,730, 740,2300, 2400, 2410,2420,2430,2450,2460,2480,2490, 3000, 3010, 3040, 3200, 3210, 3220, 3240, 3270, 3280, 330, 3300, 4000, 4100, 4150,4600, 4650,4670, 5600,6000,6410,6460,8000, 8100, 8200, 8210, C100, C200, C210, C300, MS, ZF Series; Acer Note Light 350, 360,370,380,P100 Series; Ferrari 1000, 3000, 3200,3400,4000,5000 series
- With over temperature protection, over voltage protection, over current protection, short circuit protection
- Stops charging when the battery is full

## **TECHNICAL**

- Maximum Power: 65W
- Input: 110-240V~, 50/60Hz, 1,5A Max
- Output: 19,0VDC, 3,42A, 65,0W
- Converter Efficiency: ≥ 88%
- Size: 109 x 47 x 30 mm
- · Weight: 240g
- DC Cable lenght: 120 cm
- AC Cable lenght: 150 cm
- Full Protection: Over Voltage Protection, Over Power Protection, Over Current Protection, Short Circuiti Protection, Over Temperature Protection