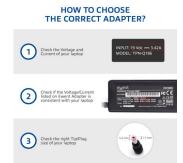

All Ewent notebook chargers come with solid high quality tips. They fit firmly into the power socket of your notebook. The Ewent EW3896 charger comes with 1 tip with dimensions  $5.5^*1,7$ mm, suitable for notebook of Brand such as TOSHIBA, ACER, DELTA. This dedicated power supply adjusts its output voltage using an intelligent technique that detects which power plug is connected. To find the plug that fits your notebook, do not only check if the plug physically fits the power socket of your device, but also check if the voltage that is indicated on the tip of the adapter is correct for your notebook. Check the product gift box or label for an overview of the voltage of each power plug.

#### How to calculate the wattage of your notebook

To see if the universal charger is suitable for your netbook or notebook, you can calculate the wattage of your laptop. First, check your current charger or check the properties of your notebook. Then multiply the volts by the amperage to calculate the total watts needed. For example, if your current charger has an output of 15V 3A, you need an adapter with 45 watts (15V x 3A) at minimum.