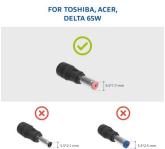

All Ewent notebook chargers come with solid high quality tips. They fit firmly into the power socket of your notebook. The Ewent EW3896 charger comes with 1 tip with dimensions  $5.5^*1,7$ mm, suitable for notebook of Brand such as TOSHIBA, ACER, DELTA. This dedicated power supply adjusts its output voltage using an intelligent technique that detects which power plug is connected. To find the plug that fits your notebook, do not only check if the plug physically fits the power socket of your device, but also check if the voltage that is indicated on the tip of the adapter is correct for your notebook. Check the product gift box or label for an overview of the voltage of each power plug.