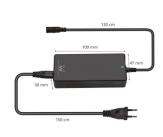

## **TECHNICAL**

- Maximum Power: 65W
- Input: 110-240V~, 50/60Hz, 1,5A Max
- Output: 19,0VDC, 3,42A, 65,0W
- Converter Efficiency: ≥ 88%
- Size: 109 x 47 x 30 mm
- · Weight: 240g
- DC Cable lenght: 120 cm
- AC Cable lenght: 150 cm
- Full Protection: Over Voltage Protection, Over Power Protection, Over Current Protection, Short Circuiti Protection, Over Temperature Protection