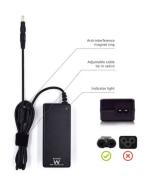

All Ewent notebook chargers come with solid high quality tips. They fit firmly into the power socket of your notebook. The Ewent EW3896 charger comes with 1 tip with dimensions  $5.5^*1,7$ mm, suitable for notebook of Brand such as TOSHIBA, ACER, DELTA. This dedicated power supply adjusts its output voltage using an intelligent technique that detects which power plug is connected. To find the plug that fits your notebook, do not only check if the plug physically fits the power socket of your device, but also check if the voltage that is indicated on the tip of the adapter is correct for your notebook. Check the product gift box or label for an overview of the voltage of each power plug.

# Optimal Safety

No concessions were made to safety. The adapter has a fourfold intelligent protection system, that protects against overheating, over voltage, over current and short circuits. Also, the adapter stops charging when it notices that your battery is full.