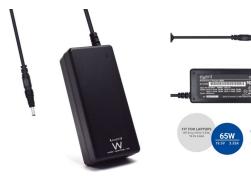

# Dedicated Notebook charger 65W 19.5V 3.33A for HP Envy. Tip: 4.5\*3.0mm

- Charger with automatic voltage selection
- Comes with Tip: 4.5\*3.0mm
- Suitable for: HP Envy: 19.5V 3.33A
- With over temperature protection, over voltage protection, over current protection, short circuit protection
- Stops charging when the battery is full

### **TECHNICAL**

- Maximum Power: 65W
- Input: 110-240V~, 50/60Hz, 1,5A Max
- Output: 19,5VDC, 3,33A, 65,0W
- Converter Efficiency: ≥ 88%
- Size: 109 x 47 x 30 mm
- · Weight: 240g
- DC Cable lenght: 120 cm
- AC Cable lenght: 150 cm
- Full Protection: Over Voltage Protection, Over Power Protection, Over Current Protection, Short Circuiti Protection, Over Temperature Protection