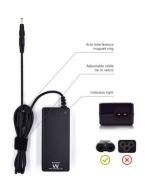

#### Solid quality plugs

All Ewent notebook chargers come with solid high quality tips. They fit firmly into the power socket of your notebook. The Ewent EW3894 charger comes with 1 tip with dimensions 4.5\*3,0mm, suitable for notebook of Brand such as HP Envy. This dedicated power supply adjusts its output voltage using an intelligent technique that detects which power plug is connected. To find the plug that fits your notebook, do not only check if the plug physically fits the power socket of your device, but also check if the voltage that is indicated on the tip of the adapter is correct for your notebook. Check the product gift box or label for an overview of the voltage of each power plug.

#### Optimal Safety

No concessions were made to safety. The adapter has a fourfold intelligent protection system, that protects against overheating, over voltage, over current and short circuits. Also, the adapter stops charging when it notices that your battery is full.