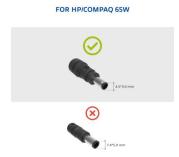

#### Solid quality plugs

All Ewent notebook chargers come with solid high quality tips. They fit firmly into the power socket of your notebook. The Ewent EW3894 charger comes with 1 tip with dimensions 4.5\*3,0mm, suitable for notebook of Brand such as HP Envy. This dedicated power supply adjusts its output voltage using an intelligent technique that detects which power plug is connected. To find the plug that fits your notebook, do not only check if the plug physically fits the power socket of your device, but also check if the voltage that is indicated on the tip of the adapter is correct for your notebook. Check the product gift box or label for an overview of the voltage of each power plug.