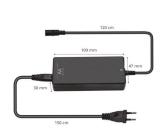

### **TECHNICAL**

- Maximum Power: 65W
- Input: 110-240V~, 50/60Hz, 1,5A Max
- Output: 19,5VDC, 3,33A, 65,0W
- Converter Efficiency: ≥ 88%
- Size: 109 x 47 x 30 mm
- · Weight: 240g
- DC Cable lenght: 120 cm
- AC Cable lenght: 150 cm
- Full Protection: Over Voltage Protection, Over Power Protection, Over Current Protection, Short Circuiti Protection, Over Temperature Protection