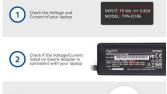

#### Solid quality plugs

All Ewent notebook chargers come with solid high quality tips. They fit firmly into the power socket of your notebook. The Ewent EW3894 charger comes with 1 tip with dimensions 4.5\*3,0mm, suitable for notebook of Brand such as HP Envy. This dedicated power supply adjusts its output voltage using an intelligent technique that detects which power plug is connected. To find the plug that fits your notebook, do not only check if the plug physically fits the power socket of your device, but also check if the voltage that is indicated on the tip of the adapter is correct for your notebook. Check the product gift box or label for an overview of the voltage of each power plug.

#### How to calculate the wattage of your notebook

To see if the universal charger is suitable for your netbook or notebook, you can calculate the wattage of your laptop. First, check your current charger or check the properties of your notebook. Then multiply the volts by the amperage to calculate the total watts needed. For example, if your current charger has an output of 15V 3A, you need an adapter with 45 watts (15V x 3A) at minimum.