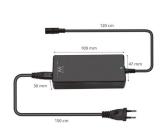

#### **TECHNICAL**

- Maximum Power: 65W
- Input: 110-240V~, 50/60Hz, 1,5A Max
- Output: 18.5VDC, 3,51A, 65,0W; 19,0VDC, 3,42A, 65,0W; 19,5VDC, 3,33A, 65,0W; 20,0VDC, 3,25A, 65,0W
- Converter Efficiency: ≥ 88%
- Size: 109 x 47 x 30 mm
- · Weight: 240g
- DC Cable lenght: 120 cm
- AC Cable lenght: 150 cm
- Full Protection: Over Voltage Protection, Over Power Protection, Over Current Protection, Short Circuiti Protection, Over Temperature Protection