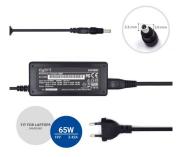

# Dedicated Notebook charger 65W for SAMSUNG. Tip: 5.0\*3.0mm

- · Charger with automatic voltage selection
- Comes with Tip: 5.0\*3.0mm
- Suitable for: Samsung X / M / P / Q / R / V / V M / GT series
- With over temperature protection, over voltage protection, over current protection, short circuit protection
- · Stops charging when the battery is full

#### **DESCRIPTION**

Lost the power supply of your notebook, or want an extra adapter? The Ewent EW3892 dedicated notebook adapter 65W for SAMSUNG replaces the power supply that came with your notebook.