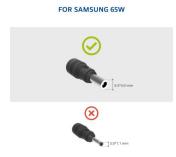

Solid quality plugs

All Ewent notebook chargers come with solid high quality tips. They fit firmly into the power socket of your notebook. The Ewent EW3892 charger comes with 1 tip with dimensions 5.0\*3,0mm, suitable for notebook of Brand such as SAMSUNG. This dedicated power supply adjusts its output voltage using an intelligent technique that detects which power plug is connected. To find the plug that fits your notebook, do not only check if the plug physically fits the power socket of your device, but also check if the voltage that is indicated on the tip of the adapter is correct for your notebook. Check the product gift box or label for an overview of the voltage of each power plug.