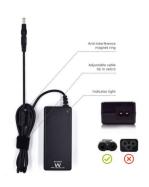

Solid quality plugs

All Ewent notebook chargers come with solid high quality tips. They fit firmly into the power socket of your notebook. The Ewent EW3892 charger comes with 1 tip with dimensions 5.0\*3,0mm, suitable for notebook of Brand such as SAMSUNG. This dedicated power supply adjusts its output voltage using an intelligent technique that detects which power plug is connected. To find the plug that fits your notebook, do not only check if the plug physically fits the power socket of your device, but also check if the voltage that is indicated on the tip of the adapter is correct for your notebook. Check the product gift box or label for an overview of the voltage of each power plug.

## Optimal Safety

No concessions were made to safety. The adapter has a fourfold intelligent protection system, that protects against overheating, over voltage, over current and short circuits. Also, the adapter stops charging when it notices that your battery is full.