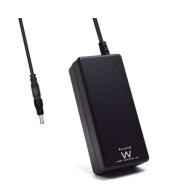

#### **DESCRIPTION**

Lost the power supply of your notebook, or want an extra adapter? The Ewent EW3892 dedicated notebook adapter 65W for SAMSUNG replaces the power supply that came with your notebook.