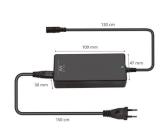

#### **TECHNICAL**

- Maximum Power: 65W
- Input: 110-240V~, 50/60Hz, 1,5A Max
- Output: 18.5VDC, 3,51A, 65,0W; 19,0VDC, 3,42A, 65,0W; 19,5VDC, 3,33A, 65,0W; 20,0VDC, 3,25A, 65,0W
- Converter Efficiency: ≥ 88%
- Size: 109 x 47 x 30 mm
- Weight: 240g
- DC Cable lenght: 120 cm
- AC Cable lenght: 150 cm
- Full Protection: Over Voltage Protection, Over Power Protection, Over Current Protection, Short Circuiti Protection, Over Temperature Protection