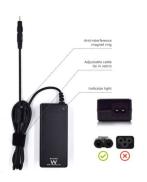

Solid quality plugs

All Ewent notebook chargers come with solid high quality tips. They fit firmly into the power socket of your notebook. The Ewent EW3884 charger comes with 1 tip with dimensions 2,5\*0,7mm, suitable for notebook of Brand such as ASUS. This dedicated power supply adjusts its output voltage using an intelligent technique that detects which power plug is connected. To find the plug that fits your notebook, do not only check if the plug physically fits the power socket of your device, but also check if the voltage that is indicated on the tip of the adapter is correct for your notebook. Check the product gift box or label for an overview of the voltage of each power plug.

#### Optimal Safety

No concessions were made to safety. The adapter has a fourfold intelligent protection system, that protects against overheating, over voltage, over current and short circuits. Also, the adapter stops charging when it notices that your battery is full.