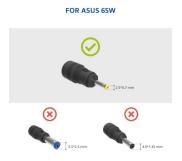

Solid quality plugs

All Ewent notebook chargers come with solid high quality tips. They fit firmly into the power socket of your notebook. The Ewent EW3884 charger comes with 1 tip with dimensions 2,5\*0,7mm, suitable for notebook of Brand such as ASUS. This dedicated power supply adjusts its output voltage using an intelligent technique that detects which power plug is connected. To find the plug that fits your notebook, do not only check if the plug physically fits the power socket of your device, but also check if the voltage that is indicated on the tip of the adapter is correct for your notebook. Check the product gift box or label for an overview of the voltage of each power plug.