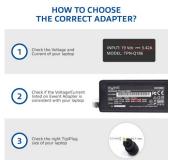

Solid quality plugs

All Ewent notebook chargers come with solid high quality tips. They fit firmly into the power socket of your notebook. The Ewent EW3884 charger comes with 1 tip with dimensions 2,5\*0,7mm, suitable for notebook of Brand such as ASUS. This dedicated power supply adjusts its output voltage using an intelligent technique that detects which power plug is connected. To find the plug that fits your notebook, do not only check if the plug physically fits the power socket of your device, but also check if the voltage that is indicated on the tip of the adapter is correct for your notebook. Check the product gift box or label for an overview of the voltage of each power plug.

How to calculate the wattage of your notebook

To see if the universal charger is suitable for your netbook or notebook, you can calculate the wattage of your laptop. First, check your current charger or check the properties of your notebook. Then multiply the volts by the amperage to calculate the total watts needed. For example, if your current charger has an output of 15V 3A, you need an adapter with 45 watts (15V x 3A) at minimum.