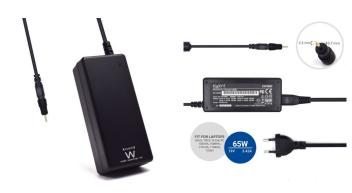

## Dedicated Notebook charger 65W 19V 2.1A for ASUS. Tip: 2.5\*0.7mm

- · Charger with automatic voltage selection
- Comes with Tip: 2.5\*0.7mm
- Suitable for: ASUS:19V,2.1A Eee PC 1005HA,1008HA,1101HA,1104HA,1106H
- With over temperature protection, over voltage protection, over current protection, short circuit protection
- · Stops charging when the battery is full

## DESCRIPTION

Lost the power supply of your notebook, or want an extra adapter? The Ewent EW3884 dedicated notebook adapter 65W 19V/2,1A for ASUS replaces the power supply that came with your notebook.

#### **TECHNICAL**

- Maximum Power: 65W
- Input: 110-240V~, 50/60Hz, 1,5A Max
- Output: 18.5VDC, 3,51A, 65,0W; 19,0VDC, 3,42A, 65,0W; 19,5VDC, 3,33A, 65,0W; 20,0VDC, 3,25A, 65,0W
- Converter Efficiency: ≥ 88%
- Size: 109 x 47 x 30 mm
- Weight: 240g
- DC Cable lenght: 120 cm
- AC Cable lenght: 150 cm
- Full Protection: Over Voltage Protection, Over Power Protection, Over Current Protection, Short Circuiti Protection, Over Temperature Protection