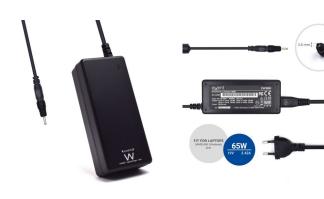

## Dedicated Notebook charger 65W 19V 3.42A for SAMSUNG ULTRABOOK. Tip: 3.0\*1.1mm

- Charger with automatic voltage selection
- Comes with Tip: 3.0\*1.1mm
- Suitable for: SAMSUNG ULTRABOOK:19V/3,42A
- With over temperature protection, over voltage protection, over current protection, short circuit protection
- Stops charging when the battery is full

#### **DESCRIPTION**

Lost the power supply of your notebook, or want an extra adapter? The Ewent EW3883 dedicated notebook adapter 65W 19V/3,42A for SAMSUNG ULTRABOOK replaces the power supply that came with your notebook. Solid quality plugs

#### **TECHNICAL**

- Maximum Power: 65W
- Input: 110-240V~, 50/60Hz, 1,5A Max
- Output: 19,0VDC, 3,42A, 65,0W
- Converter Efficiency: ≥ 88%
- Size: 109 x 47 x 30 mm
- · Weight: 240g
- DC Cable lenght: 120 cm
- AC Cable lenght: 150 cm
- Full Protection: Over Voltage Protection, Over Power Protection, Over Current Protection, Short Circuiti Protection, Over Temperature Protection