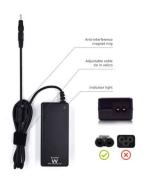

All Ewent notebook chargers come with solid high quality tips. They fit firmly into the power socket of your notebook. The Ewent EW3883 charger comes with 1 tip with dimensions 3,0\*1,1mm, suitable for notebook of Brand such as SAMSUNG ULTRABOOK. This dedicated power supply adjusts its output voltage using an intelligent technique that detects which power plug is connected. To find the plug that fits your notebook, do not only check if the plug physically fits the power socket of your device, but also check if the voltage that is indicated on the tip of the adapter is correct for your notebook. Check the product gift box or label for an overview of the voltage of each power plug.

#### Optimal Safety

No concessions were made to safety. The adapter has a fourfold intelligent protection system, that protects against overheating, over voltage, over current and short circuits. Also, the adapter stops charging when it notices that your battery is full.