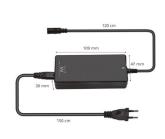

#### **TECHNICAL**

- Maximum Power: 65W
- Input: 110-240V~, 50/60Hz, 1,5A Max
- Output: 19,0VDC, 3,42A, 65,0W
- Converter Efficiency: ≥ 88%
- Size: 109 x 47 x 30 mm
- · Weight: 240g
- DC Cable lenght: 120 cm
- AC Cable lenght: 150 cm
- Full Protection: Over Voltage Protection, Over Power Protection, Over Current Protection, Short Circuiti Protection, Over Temperature Protection