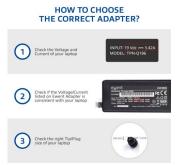

All Ewent notebook chargers come with solid high quality tips. They fit firmly into the power socket of your notebook. The Ewent EW3883 charger comes with 1 tip with dimensions 3,0\*1,1mm, suitable for notebook of Brand such as SAMSUNG ULTRABOOK. This dedicated power supply adjusts its output voltage using an intelligent technique that detects which power plug is connected. To find the plug that fits your notebook, do not only check if the plug physically fits the power socket of your device, but also check if the voltage that is indicated on the tip of the adapter is correct for your notebook. Check the product gift box or label for an overview of the voltage of each power plug.

#### How to calculate the wattage of your notebook

To see if the universal charger is suitable for your netbook or notebook, you can calculate the wattage of your laptop. First, check your current charger or check the properties of your notebook. Then multiply the volts by the amperage to calculate the total watts needed. For example, if your current charger has an output of 15V 3A, you need an adapter with 45 watts (15V x 3A) at minimum.