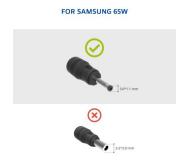

All Ewent notebook chargers come with solid high quality tips. They fit firmly into the power socket of your notebook. The Ewent EW3883 charger comes with 1 tip with dimensions 3,0\*1,1mm, suitable for notebook of Brand such as SAMSUNG ULTRABOOK. This dedicated power supply adjusts its output voltage using an intelligent technique that detects which power plug is connected. To find the plug that fits your notebook, do not only check if the plug physically fits the power socket of your device, but also check if the voltage that is indicated on the tip of the adapter is correct for your notebook. Check the product gift box or label for an overview of the voltage of each power plug.