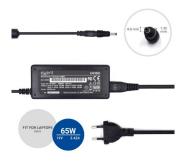

# Dedicated Notebook charger 65W 19V 3.42A for ASUS. Tip: 4.0\*1.35mm

- Charger with automatic voltage selection
- Comes with Tip: 4.0\*1.35mm
- · Suitable for: ASUS
- With over temperature protection, over voltage protection, over current protection, short circuit protection
- Stops charging when the battery is full

#### **TECHNICAL**

- Maximum Power: 65W
- Input: 110-240V~, 50/60Hz, 1,5A Max
- Output: 19,0VDC, 3,42A, 65,0W
- Converter Efficiency: ≥ 88%
- Size: 109 x 47 x 30 mm
- · Weight: 240g
- DC Cable lenght: 120 cm
- AC Cable lenght: 150 cm
- Full Protection: Over Voltage Protection, Over Power Protection, Over Current Protection, Short Circuiti Protection, Over Temperature Protectio