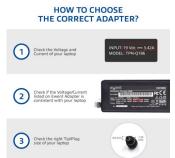

To see if the universal charger is suitable for your netbook or notebook, you can calculate the wattage of your laptop. First, check your current charger or check the properties of your notebook. Then multiply the volts by the amperage to calculate the total watts needed. For example, if your current charger has an output of 15V 3A, you need an adapter with 45 watts (15V x 3A) at minimum.