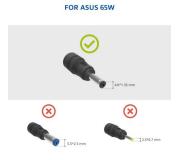

All Ewent notebook chargers come with solid high quality tips. They fit firmly into the power socket of your notebook. The Ewent EW3882 charger comes with 1 tip with dimensions 4,0\*1,35mm, suitable for notebook of Brand such as ASUS. This dedicated power supply adjusts its output voltage using an intelligent technique that detects which power plug is connected. To find the plug that fits your notebook, do not only check if the plug physically fits the power socket of your device, but also check if the voltage that is indicated on the tip of the adapter is correct for your notebook. Check the product gift box or label for an overview of the voltage of each power plug.