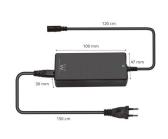

#### **TECHNICAL**

- Maximum Power: 65W
- Input: 110-240V~, 50/60Hz, 1,5A Max
- Output: 19,0VDC, 3,42A, 65,0W
- Converter Efficiency: ≥ 88%
- Size: 109 x 47 x 30 mm
- · Weight: 240g
- DC Cable lenght: 120 cm
- AC Cable lenght: 150 cm
- Full Protection: Over Voltage Protection, Over Power Protection, Over Current Protection, Short Circuiti Protection, Over Temperature Protectio