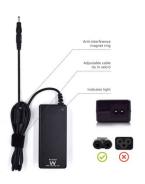

All Ewent notebook chargers come with solid high quality tips. They fit firmly into the power socket of your notebook. The Ewent EW3882 charger comes with 1 tip with dimensions 4,0\*1,35mm, suitable for notebook of Brand such as ASUS. This dedicated power supply adjusts its output voltage using an intelligent technique that detects which power plug is connected. To find the plug that fits your notebook, do not only check if the plug physically fits the power socket of your device, but also check if the voltage that is indicated on the tip of the adapter is correct for your notebook. Check the product gift box or label for an overview of the voltage of each power plug.

### Optimal Safety

No concessions were made to safety. The adapter has a fourfold intelligent protection system, that protects against overheating, over voltage, over current and short circuits. Also, the adapter stops charging when it notices that your battery is full. How to calculate the wattage of your notebook