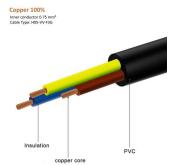

### **TECHNICAL**

- IEC 60320 C13 female --> IEC 60320 C14 male
- 230 V AC/6 A
- Cable: 3x 1,00 mm<sup>2</sup>
- Colour: Black
- Cable Length: 5 m