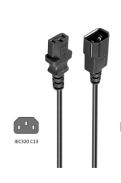

## **Power Extension Cable 5m**

Extend your AC power cable!

- Extend your AC power cable or connect your display directly to your computer
- Connections: IEC 60320 C13 female --> IEC 60320 C14 male
- Cable: 3x 1,00 mm<sup>2</sup>, 230 V AC/6 A
- Cable length: 5mColour: black

### **TECHNICAL**

- IEC 60320 C13 female --> IEC 60320 C14 male
- 230 V AC/6 A
- Cable: 3x 1,00 mm<sup>2</sup>
- Colour: Black
- Cable Length: 5 m