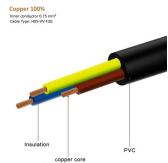

### **TECHNICAL**

- IEC 60320 C13 female --> IEC 60320 C14 male
- 230 V AC/6 A
- Cable: 3x 1,00 mm<sup>2</sup>
- Colour: Black
- Cable Length: 3 m