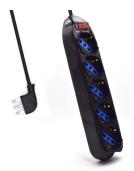

### Power strip 5-way with space-saving Italian plug 10A

- 5 outlets with 45 degrees angle (Schuko and Italian 10/16A version)
- Protection: Overload, Surge and Child protection
- Cord length 1.5m with space-saving Italian plug 10A
- Power switch with light

The EW3915 is equipped with fixing eyelets so as to place the power strip under a desk or in the furniture in the living room. The "space saving" angle of the plug makes the power strip ideal for small spaces.