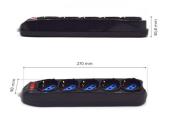

### Power strip 5-way with space-saving Italian plug 10A

- 5 outlets with 45 degrees angle (Schuko and Italian 10/16A version)
- Protection: Overload, Surge and Child protection
- Cord length 1.5m with space-saving Italian plug 10A
- Power switch with light

#### TECHNICAL

- Outlets: 5 x Italian 10/16A and Schuko
- Switch with light: Yes
- · Switch: Yes
- Child protection: Yes
- · Protection: Overload and Surge protection
- Wall mount: Yes
- Cable: H05VV-F 3G 1.0 mm2 1.5 mt.
- Plug connector: space-saving Italian 10A (L Type)
- Max voltage: 250V/2500W
- Color: Black