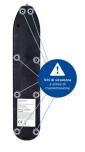

The EW3915 is equipped with fixing eyelets so as to place the power strip under a desk or in the furniture in the living room. The "space saving" angle of the plug makes the power strip ideal for small spaces.

## www.ewent-online.com

FISSAGGIO A MURO

Ebenetic

P

(Jan S)

5

 $\overline{}$ 

31/12/2024