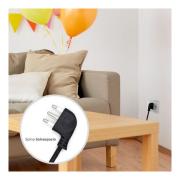

#### DESCRIPTION

At home the devices that need electricity are increasing more and more, Ewent with the EW3915 Multi-socket offers 5 places to power, TV, Decoder, Console, HiFi stereo, USB charger and many others.

The EW3915 is equipped with fixing eyelets so as to place the power strip under a desk or in the furniture in the living room. The "space saving" angle of the plug makes the power strip ideal for small spaces.