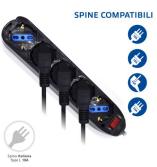

#### TECHNICAL

- Outlets: 5 x Italian 10/16A and Schuko
- Switch with light: Yes
- · Switch: Yes
- Child protection: Yes
- · Protection: Overload and Surge protection
- Wall mount: Yes
- Cable: H05VV-F 3G 1.0 mm2 1.5 mt.
- Plug connector: space-saving Italian 10A (L Type)
- Max voltage: 250V/2500W
- Color: Black