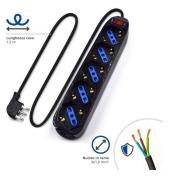

The EW3915 is equipped with fixing eyelets so as to place the power strip under a desk or in the furniture in the living room. The "space saving" angle of the plug makes the power strip ideal for small spaces.

#### TECHNICAL

- Outlets: 5 x Italian 10/16A and Schuko
- Switch with light: Yes
- · Switch: Yes
- Child protection: Yes
- · Protection: Overload and Surge protection
- Wall mount: Yes
- Cable: H05VV-F 3G 1.0 mm2 1.5 mt.
- Plug connector: space-saving Italian 10A (L Type)
- Max voltage: 250V/2500W
- Color: Black