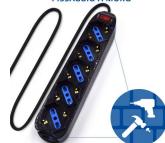

The power strip from Ewent offers premium surge protection for computers, audio / video equipment and other household devices. With the main switch it is easy to turn off all the equipment at once. In addition to this it is also equipped with a special safety for children.