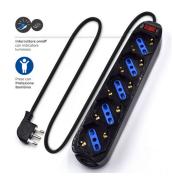

The power strip from Ewent offers premium surge protection for computers, audio / video equipment and other household devices. With the main switch it is easy to turn off all the equipment at once. In addition to this it is also equipped with a special safety for children.

#### TECHNICAL

- Outlets: 5 x Italian 10/16A and Schuko
- Switch with light: Yes
- · Switch: Yes
- Child protection: Yes
- · Protection: Overload and Surge protection
- Wall mount: Yes
- Cable: H05VV-F 3G 1.0 mm2 1.5 mt.
- Plug connector: space-saving Italian 10A (L Type)
- Max voltage: 250V/2500W
- Color: Black