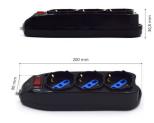

### Power strip 3-way with space-saving Italian plug 10A

- 3 outlets with 45 degrees angle (Schuko and Italian 10/16A version)
- Protection: Overload, Surge and Child protection
- Cord length 1.5m with space-saving Italian plug 10A
- Power switch with light

#### TECHNICAL

- Outlets: 3 x Italian 10/16A and Schuko
- Switch with light: Yes
- Switch: Yes
- Child protection: Yes
- Protection: Overload and Surge protection
- Wall mount: Yes
- Cable: H05VV-F 3G 1.0 mm2 1.5 mt.
- Plug connector: space-saving Italian 10A (L Type)
- Max voltage: 250V/2500W
- Color: Black