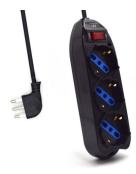

### Power strip 3-way with space-saving Italian plug 10A

- 3 outlets with 45 degrees angle (Schuko and Italian 10/16A version)
- Protection: Overload, Surge and Child protection
- Cord length 1.5m with space-saving Italian plug 10A
- Power switch with light

#### TECHNICAL

- Outlets: 3 x Italian 10/16A and Schuko
- Switch with light: Yes
- Switch: Yes
- Child protection: Yes
- Protection: Overload and Surge protection
- Wall mount: Yes
- Cable: H05VV-F 3G 1.0 mm2 1.5 mt.
- Plug connector: space-saving Italian 10A (L Type)
- Max voltage: 250V/2500W
- Color: Black