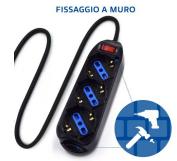

The EW3913 is equipped with fixing eyelets so as to place the power strip under a desk or in the furniture in the living room. The "space saving" angle of the plug makes the power strip ideal for small spaces.

#### TECHNICAL

- Outlets: 3 x Italian 10/16A and Schuko
- Switch with light: Yes
- Switch: Yes
- Child protection: Yes
- Protection: Overload and Surge protection
- Wall mount: Yes
- Cable: H05VV-F 3G 1.0 mm2 1.5 mt.
- Plug connector: space-saving Italian 10A (L Type)
- Max voltage: 250V/2500W
- Color: Black