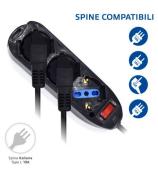

#### TECHNICAL

- Outlets: 3 x Italian 10/16A and Schuko
- Switch with light: Yes
- Switch: Yes
- Child protection: Yes
- Protection: Overload and Surge protection
- Wall mount: Yes
- Cable: H05VV-F 3G 1.0 mm2 1.5 mt.
- Plug connector: space-saving Italian 10A (L Type)
- Max voltage: 250V/2500W
- Color: Black