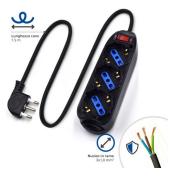

The EW3913 is equipped with fixing eyelets so as to place the power strip under a desk or in the furniture in the living room. The "space saving" angle of the plug makes the power strip ideal for small spaces.

#### TECHNICAL

- Outlets: 3 x Italian 10/16A and Schuko
- Switch with light: Yes
- Switch: Yes
- Child protection: Yes
- Protection: Overload and Surge protection
- Wall mount: Yes
- Cable: H05VV-F 3G 1.0 mm2 1.5 mt.
- Plug connector: space-saving Italian 10A (L Type)
- Max voltage: 250V/2500W
- Color: Black