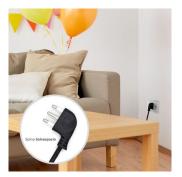

### Power strip 3-way with space-saving Italian plug 10A

- 3 outlets with 45 degrees angle (Schuko and Italian 10/16A version)
- Protection: Overload, Surge and Child protection
- Cord length 1.5m with space-saving Italian plug 10A
- Power switch with light

#### DESCRIPTION

At home the devices that need electricity are increasing more and more, Ewent with the EW3913 Multi-socket offers 3 places to power, TV, Decoder, Console, HiFi stereo, USB charger and many others.

The EW3913 is equipped with fixing eyelets so as to place the power strip under a desk or in the furniture in the living room. The "space saving" angle of the plug makes the power strip ideal for small spaces.