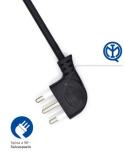

### Power strip 3-way with space-saving Italian plug 10A

- 3 outlets with 45 degrees angle (Schuko and Italian 10/16A version)
- Protection: Overload, Surge and Child protection
- Cord length 1.5m with space-saving Italian plug 10A
- Power switch with light

The EW3913 is equipped with fixing eyelets so as to place the power strip under a desk or in the furniture in the living room. The "space saving" angle of the plug makes the power strip ideal for small spaces.

#### TECHNICAL

- Outlets: 3 x Italian 10/16A and Schuko
- Switch with light: Yes
- Switch: Yes
- Child protection: Yes
- Protection: Overload and Surge protection
- Wall mount: Yes
- Cable: H05VV-F 3G 1.0 mm2 1.5 mt.
- Plug connector: space-saving Italian 10A (L Type)
- Max voltage: 250V/2500W
- Color: Black