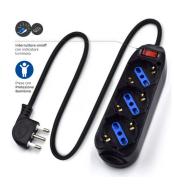

The power strip from Ewent offers premium surge protection for computers, audio / video equipment and other household devices. With the main switch it is easy to turn off all the equipment at once. In addition to this it is also equipped with a special safety for children.

#### TECHNICAL

- Outlets: 3 x Italian 10/16A and Schuko
- Switch with light: Yes
- Switch: Yes
- Child protection: Yes
- Protection: Overload and Surge protection
- Wall mount: Yes
- Cable: H05VV-F 3G 1.0 mm2 1.5 mt.
- Plug connector: space-saving Italian 10A (L Type)
- Max voltage: 250V/2500W
- Color: Black