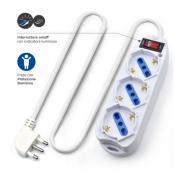

The power strip from Ewent offers premium surge protection for computers, audio / video equipment and other household devices. With the main switch it is easy to turn off all the equipment at once. In addition to this it is also equipped with a special safety for children.

#### TECHNICAL

- Outlets: 3 x Italian 10/16A and Schuko
- Switch with light: Yes
- · Switch: Yes
- Child protection: Yes
- Protection: Overload and Surge protection
- Wall mount: Yes
- Cable: H05VV-F 3G 1.0 mm2 1.5 mt.
- Plug connector: space-saving Italian 10A (L Type)
- Max voltage: 250V/2500W
- Color: White