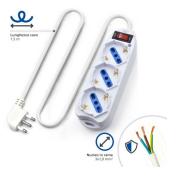

The EW3912 is equipped with fixing eyelets so as to place the power strip under a desk or in the furniture in the living room. The "space saving" angle of the plug makes the power strip ideal for small spaces.

#### TECHNICAL

- Outlets: 3 x Italian 10/16A and Schuko
- Switch with light: Yes
- · Switch: Yes
- Child protection: Yes
- Protection: Overload and Surge protection
- Wall mount: Yes
- Cable: H05VV-F 3G 1.0 mm2 1.5 mt.
- Plug connector: space-saving Italian 10A (L Type)
- Max voltage: 250V/2500W
- Color: White