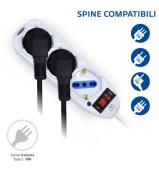

#### TECHNICAL

- Outlets: 3 x Italian 10/16A and Schuko
- Switch with light: Yes
- · Switch: Yes
- Child protection: Yes
- Protection: Overload and Surge protection
- Wall mount: Yes
- Cable: H05VV-F 3G 1.0 mm2 1.5 mt.
- Plug connector: space-saving Italian 10A (L Type)
- Max voltage: 250V/2500W
- Color: White