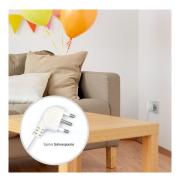

The EW3912 is equipped with fixing eyelets so as to place the power strip under a desk or in the furniture in the living room. The "space saving" angle of the plug makes the power strip ideal for small spaces.