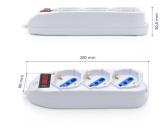

### Power strip 3-way with space-saving Italian plug 10A

- 3 outlets with 45 degrees angle (Schuko and Italian 10/16A version)
- Protection: Overload, Surge and Child protection
- Cord length 1.5m with space-saving Italian plug 10A
- Power switch with light

#### TECHNICAL

- Outlets: 3 x Italian 10/16A and Schuko
- Switch with light: Yes
- · Switch: Yes
- Child protection: Yes
- Protection: Overload and Surge protection
- Wall mount: Yes
- Cable: H05VV-F 3G 1.0 mm2 1.5 mt.
- Plug connector: space-saving Italian 10A (L Type)
- Max voltage: 250V/2500W
- Color: White