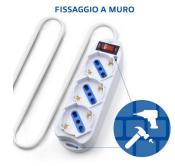

The EW3912 is equipped with fixing eyelets so as to place the power strip under a desk or in the furniture in the living room. The "space saving" angle of the plug makes the power strip ideal for small spaces.

#### TECHNICAL

- Outlets: 3 x Italian 10/16A and Schuko
- Switch with light: Yes
- · Switch: Yes
- Child protection: Yes
- Protection: Overload and Surge protection
- Wall mount: Yes
- Cable: H05VV-F 3G 1.0 mm2 1.5 mt.
- Plug connector: space-saving Italian 10A (L Type)
- Max voltage: 250V/2500W
- Color: White