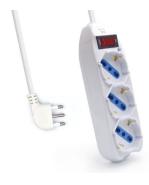

### Power strip 3-way with space-saving Italian plug 10A

- 3 outlets with 45 degrees angle (Schuko and Italian 10/16A version)
- Protection: Overload, Surge and Child protection
- Cord length 1.5m with space-saving Italian plug 10A
- Power switch with light

The EW3912 is equipped with fixing eyelets so as to place the power strip under a desk or in the furniture in the living room. The "space saving" angle of the plug makes the power strip ideal for small spaces.

#### TECHNICAL

- Outlets: 3 x Italian 10/16A and Schuko
- Switch with light: Yes
- · Switch: Yes
- Child protection: Yes
- Protection: Overload and Surge protection
- Wall mount: Yes
- Cable: H05VV-F 3G 1.0 mm2 1.5 mt.
- Plug connector: space-saving Italian 10A (L Type)
- Max voltage: 250V/2500W
- Color: White