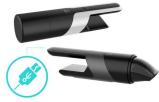

The vacuum cleaner is useful for environments where there are people with allergies (dust and pollen), since the effect of ozone reduces the concentration of these particles.

The EW2400 cordless handheld vacuum cleaner has a 2500 mAh battery. The usage time can reach 20 minutes at full performance. Its fast charging technology takes only 2.5 hours until it's fully charged. Charge the vacuum cleaner via USB by connecting it to a USB wall charger or a USB car charger of at least 2.1 A.