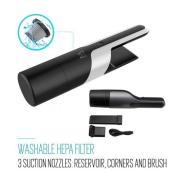

The Ewent cordless handheld vacuum cleaner comes with 3 suction nozzles. It includes a normal suction nozzle with reservoir, a nozzle for the corners and nozzle with a brush.

The EW2400 portable vacuum cleaner has an ozone generator that allows disinfection and sterilization of the environment. It destroys germs and purifies the environment.

### **TECHNICAL**

- Technical details:
- Brand: EWENT Model: EW2400
- Material: ABS
- Charging time: ≈2.5h
- · Battery capacity: 2500mAh / 7.4V
- Input: 5V 1.5A
- Working time: 18-20 minutesDimensions: 290 x 73 x 73 mm
- Weight: 548 gramsDust container: 120ml
- Power: 80WNoise: ≤80dB
- Filtration efficiency: 0.3um: ≥95%
- · Accessories: charging cable, nozzle with reservoir, corner nozzle, brush nozzle