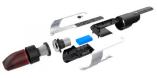

The Ewent cordless handheld vacuum cleaner comes with 3 suction nozzles. It includes a normal suction nozzle with reservoir, a nozzle for the corners and nozzle with a brush.

The EW2400 portable vacuum cleaner has an ozone generator that allows disinfection and sterilization of the environment. It destroys germs and purifies the environment.

### **TECHNICAL**

- Technical details:
- Brand: EWENT Model: EW2400
- Material: ABS
- Charging time: ≈2.5h
- · Battery capacity: 2500mAh / 7.4V
- Input: 5V 1.5A
- Working time: 18-20 minutesDimensions: 290 x 73 x 73 mm
- Weight: 548 gramsDust container: 120ml
- Power: 80WNoise: ≤80dB
- Filtration efficiency: 0.3um: ≥95%
- · Accessories: charging cable, nozzle with reservoir, corner nozzle, brush nozzle