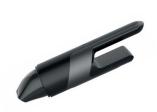

#### **DESCRIPTION**

The Ewent EW2400 Cordless 2-in-1 Purifying Vacuum Cleaner is a powerful 5300 Pa vacuum cleaner with Ozone air purifier and disinfection. It has a washable and totally reusable HEPA filter. After the vacuum cleaner is disabled, the dirt that has been sucked in, will stay inside the reservoir.