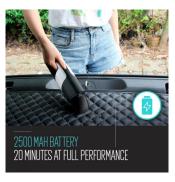

The vacuum cleaner is useful for environments where there are people with allergies (dust and pollen), since the effect of ozone reduces the concentration of these particles.

The EW2400 cordless handheld vacuum cleaner has a 2500 mAh battery. The usage time can reach 20 minutes at full performance. Its fast charging technology takes only 2.5 hours until it's fully charged. Charge the vacuum cleaner via USB by connecting it to a USB wall charger or a USB car charger of at least 2.1 A.