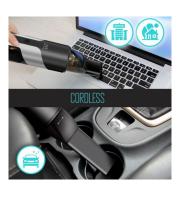

# Cordless car vacuum cleaner with ozone purifier

- 2 in 1 Powerful cordless vacuum cleaner with ozone purifier and disinfection
- Washable HEPA filter
- Built-in Ozone Generator
- · Comes with additional suction nozzles
- Fully charged within ≈2.5 hours

#### **DESCRIPTION**

The Ewent EW2400 Cordless 2-in-1 Purifying Vacuum Cleaner is a powerful 5300 Pa vacuum cleaner with Ozone air purifier and disinfection. It has a washable and totally reusable HEPA filter. After the vacuum cleaner is disabled, the dirt that has been sucked in, will stay inside the reservoir.

The Ewent cordless handheld vacuum cleaner comes with 3 suction nozzles. It includes a normal suction nozzle with reservoir, a nozzle for the corners and nozzle with a brush.

The EW2400 portable vacuum cleaner has an ozone generator that allows disinfection and sterilization of the environment. It destroys germs and purifies the environment.