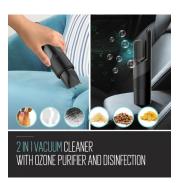

#### **DESCRIPTION**

The Ewent EW2400 Cordless 2-in-1 Purifying Vacuum Cleaner is a powerful 5300 Pa vacuum cleaner with Ozone air purifier and disinfection. It has a washable and totally reusable HEPA filter. After the vacuum cleaner is disabled, the dirt that has been sucked in, will stay inside the reservoir.

The Ewent cordless handheld vacuum cleaner comes with 3 suction nozzles. It includes a normal suction nozzle with reservoir, a nozzle for the corners and nozzle with a brush.

The EW2400 portable vacuum cleaner has an ozone generator that allows disinfection and sterilization of the environment. It destroys germs and purifies the environment.