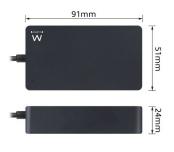

Ultra-compact laptop charger

Use the EW3984 as a new or additional charger for your 15.6" notebook. This ultra-compact charger powers your laptop with max. 45W.

Free tip service

Ewent includes 8 tips with the EW3984 Notebook Charger. These 8 tips are for the most common used laptops. Do you need another tip? No problem. We offer a free tip service on our website.

Stops charging when the battery is full

The notebook charger stops charging when the battery of the connected laptop is fully charged.

Extra-long cable: 3m

The EW3984 Notebook Charger has an extra-long cable of 3m (120cm + 180cm) in total. You can move more freely with your laptop without sitting next to the power outlet. The EW3984 fits easily in your bag by its compact design.