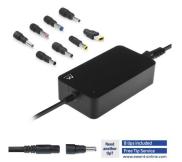

### Ultra Slim Size Laptop Charger 45W (for notebooks up to 15.6 inch)

- Slim size universal laptop charger (45W) for charging laptops up to 15.6 inch
- Free tip service, 8 popular tips are included (not compatible with USB-C)
- · Stops charging when the battery is full
- Cable length: 3 m

#### DESCRIPTION

Do you want a new or an additional charger for your notebook? The EW3984 Ultra Slim Notebook Charger 45W is suitable for laptops up to 15.6 inch. Take the charger easily along with you thanks to the ultra slim design. The long cable gives you more freedom of movement. The charger stops charging when the battery of the laptop is full. 8 tips are included for the most common-used notebooks. Do you need another tip? Check our free tip service on our website.

Ultra-compact laptop charger

Use the EW3984 as a new or additional charger for your 15.6" notebook. This ultra-compact charger powers your laptop with max. 45W.

Free tip service

Ewent includes 8 tips with the EW3984 Notebook Charger. These 8 tips are for the most common used laptops. Do you need another tip? No problem. We offer a free tip service on our website.