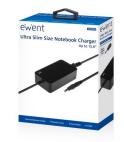

## EW3984

### Ultra Slim Size Laptop Charger 45W (for notebooks up to 15.6 inch)

- Slim size universal laptop charger (45W) for charging laptops up to 15.6 inch
- Free tip service, 8 popular tips are included (not compatible with USB-C)
- · Stops charging when the battery is full
- Cable length: 3 m

#### DESCRIPTION

Do you want a new or an additional charger for your notebook? The EW3984 Ultra Slim Notebook Charger 45W is suitable for laptops up to 15.6 inch. Take the charger easily along with you thanks to the ultra slim design. The long cable gives you more freedom of movement. The charger stops charging when the battery of the laptop is full. 8 tips are included for the most common-used notebooks. Do you need another tip? Check our free tip service on our website.