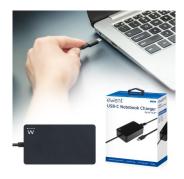

#### **DESCRIPTION**

The EW3981 USB-C Notebook charger 45W is the perfect companion for your 15.6 inch laptop with a USB-C charging port. Your notebook is always charged with the right amount of power thanks to the pre-defined Power Delivery profiles. The charger communicates with your laptop to negotiate the most effective charging profile. Do you have a smartphone/tablet with USB-C? The EW3981 does charge your smartphone/tablet as well.

Extra-long cable: 2.75m

The EW3981 USB-C Notebook Charger has an extra-long cable of 2.75m (150cm + 125cm) in total. You can move more freely with your laptop without sitting next to the power outlet. The EW3981 fits easily in your bag by its compact design.