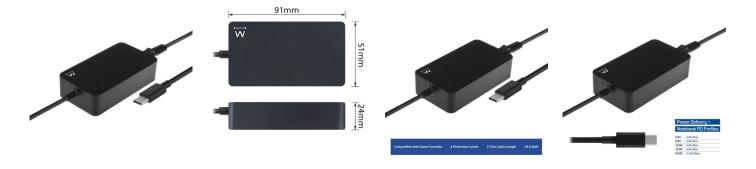

## **USB-C** notebook charger with PD profiles 45W

- Laptop charger 45W for laptops with a USB-C connector and Power Delivery support
- Always provides the correct amount of power for your notebook/smartphone/tablet
- 5 dedicated PD (Power Delivery) profiles
- · Compact design: easy to take along
- Long cable: total length 275cm (150cm + 125cm)

Extra-long cable: 2.75m

The EW3981 USB-C Notebook Charger has an extra-long cable of 2.75m (150cm + 125cm) in total. You can move more freely with your laptop without sitting next to the power outlet. The EW3981 fits easily in your bag by its compact design.

#### **TECHNICAL**

- USB Type-C: YesLength cable: 2.75 m
- Input voltage: 100 240 V AC
- Power Delivery ports: 1
- Max. Power Delivery power: 45 W
- Supported Power Delivery profiles: 12.0V up to 3.0A, 15.0V up to 3.0A, 20.0V up to 2.25A, 5.0V up to 3.0A, 9.0V up to 3.0A
- Input connector: CEE 7/16 (Euro) male
- · Laptop plug: USB C