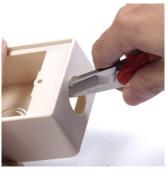

#### **DESCRIPTION**

It can be very complicated and dangerous to cut or strip an electrical cable, whether as a hobby or professionally. For this reason it is necessary to have adequate and safe scissors!

The Made in Italy Ewent IM1282 (patented product) professional scissors are suitable for intensive use and ideal in all electrical and electronic applications.

The ergonomic shaped handles made of nylon and glass fiber make it an easy to use and comfortable scissor handle. Equipped with a micro-toothed stainless steel blade that allows straight and precise cuts and antislip grip and the cable-cutting function (on both blades) that allows you to avoid cutting the cable cleanly but to be able to engrave the cable and deprive it of its coating (sheath).

Scissors equipped with a crimping function which consists in compressing the wires in a connector to prevent fraying. Usually this operation is carried out with special pliers but this scissor is designed to carry out this work. Supplied with rigid plastic scissor holder with safety block