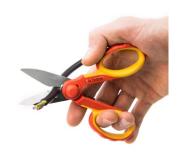

# Professional Chrome vanadium Electrician Scissors with straight blades and crimping function

- Stainless steel straight blade with micro-toothing with HRC 58-60 hardness for an antislip grip
- Ergonomic shaped handles made of nylon and 30% glass fiber
- Built-in Cable cutter on both blades (up to 50 mm²)
- Tube terminal crimping: 0,5÷4 mm² with reduction unit
- · Fully insulated anti-loosening pin for added security
- Made in Italy. Patented product

The Made in Italy Ewent IM1282 (patented product) professional scissors are suitable for intensive use and ideal in all electrical and electronic applications.

The ergonomic shaped handles made of nylon and glass fiber make it an easy to use and comfortable scissor handle. Equipped with a micro-toothed stainless steel blade that allows straight and precise cuts and antislip grip and the cable-cutting function (on both blades) that allows you to avoid cutting the cable cleanly but to be able to engrave the cable and deprive it of its coating (sheath).

Scissors equipped with a crimping function which consists in compressing the wires in a connector to prevent fraying. Usually this operation is carried out with special pliers but this scissor is designed to carry out this work. Supplied with rigid plastic scissor holder with safety block