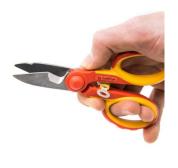

# Professional Chrome vanadium Electrician Scissors with straight blades and crimping function

- Stainless steel straight blade with micro-toothing with HRC 58-60 hardness for an antislip grip
- Ergonomic shaped handles made of nylon and 30% glass fiber
- Built-in Cable cutter on both blades (up to 50 mm²)
- Tube terminal crimping: 0,5÷4 mm² with reduction unit
- · Fully insulated anti-loosening pin for added security
- Made in Italy. Patented product

The Made in Italy Ewent IM1282 (patented product) professional scissors are suitable for intensive use and ideal in all electrical and electronic applications.

The ergonomic shaped handles made of nylon and glass fiber make it an easy to use and comfortable scissor handle. Equipped with a micro-toothed stainless steel blade that allows straight and precise cuts and antislip grip and the cable-cutting function (on both blades) that allows you to avoid cutting the cable cleanly but to be able to engrave the cable and deprive it of its coating (sheath).

#### **TECHNICAL**

Lenght: 145mmWeight: 82gr

• Balde hardness: HRC 58 - 60

• For cable: 50mm2

• Dimensions: 145x70x10.5mm