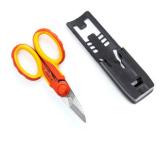

# Professional Chrome vanadium Electrician Scissors with straight blades and crimping function

- Stainless steel straight blade with micro-toothing with HRC 58-60 hardness for an antislip grip
- Ergonomic shaped handles made of nylon and 30% glass fiber
- Built-in Cable cutter on both blades (up to 50 mm²)
- Tube terminal crimping: 0,5÷4 mm² with reduction unit
- · Fully insulated anti-loosening pin for added security
- Made in Italy. Patented product

Scissors equipped with a crimping function which consists in compressing the wires in a connector to prevent fraying. Usually this operation is carried out with special pliers but this scissor is designed to carry out this work. Supplied with rigid plastic scissor holder with safety block