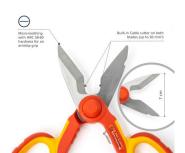

# Professional Chrome vanadium Electrician Scissors with straight blades and crimping function

- Stainless steel straight blade with micro-toothing with HRC 58-60 hardness for an antislip grip
- Ergonomic shaped handles made of nylon and 30% glass fiber
- Built-in Cable cutter on both blades (up to 50 mm²)
- Tube terminal crimping: 0,5÷4 mm² with reduction unit
- · Fully insulated anti-loosening pin for added security
- Made in Italy. Patented product

The Made in Italy Ewent IM1282 (patented product) professional scissors are suitable for intensive use and ideal in all electrical and electronic applications.

The ergonomic shaped handles made of nylon and glass fiber make it an easy to use and comfortable scissor handle. Equipped with a micro-toothed stainless steel blade that allows straight and precise cuts and antislip grip and the cable-cutting function (on both blades) that allows you to avoid cutting the cable cleanly but to be able to engrave the cable and deprive it of its coating (sheath).