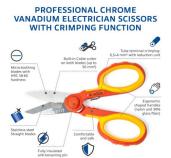

# Professional Chrome vanadium Electrician Scissors with straight blades and crimping function

- Stainless steel straight blade with micro-toothing with HRC 58-60 hardness for an antislip grip
- Ergonomic shaped handles made of nylon and 30% glass fiber
- Built-in Cable cutter on both blades (up to 50 mm²)
- Tube terminal crimping: 0,5÷4 mm² with reduction unit
- · Fully insulated anti-loosening pin for added security
- Made in Italy. Patented product

The Made in Italy Ewent IM1282 (patented product) professional scissors are suitable for intensive use and ideal in all electrical and electronic applications.

The ergonomic shaped handles made of nylon and glass fiber make it an easy to use and comfortable scissor handle. Equipped with a micro-toothed stainless steel blade that allows straight and precise cuts and antislip grip and the cable-cutting function (on both blades) that allows you to avoid cutting the cable cleanly but to be able to engrave the cable and deprive it of its coating (sheath).

Scissors equipped with a crimping function which consists in compressing the wires in a connector to prevent fraying. Usually this operation is carried out with special pliers but this scissor is designed to carry out this work. Supplied with rigid plastic scissor holder with safety block