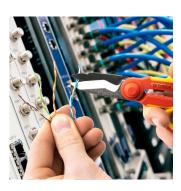

The Made in Italy Ewent IM1282 (patented product) professional scissors are suitable for intensive use and ideal in all electrical and electronic applications.

The ergonomic shaped handles made of nylon and glass fiber make it an easy to use and comfortable scissor handle. Equipped with a micro-toothed stainless steel blade that allows straight and precise cuts and antislip grip and the cable-cutting function (on both blades) that allows you to avoid cutting the cable cleanly but to be able to engrave the cable and deprive it of its coating (sheath).

Scissors equipped with a crimping function which consists in compressing the wires in a connector to prevent fraying. Usually this operation is carried out with special pliers but this scissor is designed to carry out this work. Supplied with rigid plastic scissor holder with safety block