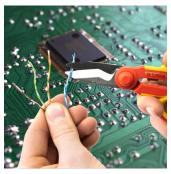

#### **DESCRIPTION**

It can be very complicated and dangerous to cut or strip an electrical cable, whether as a hobby or professionally. For this reason it is necessary to have adequate and safe scissors!

The Made in Italy Ewent IM1282 (patented product) professional scissors are suitable for intensive use and ideal in all electrical and electronic applications.

The ergonomic shaped handles made of nylon and glass fiber make it an easy to use and comfortable scissor handle. Equipped with a micro-toothed stainless steel blade that allows straight and precise cuts and antislip grip and the cable-cutting function (on both blades) that allows you to avoid cutting the cable cleanly but to be able to engrave the cable and deprive it of its coating (sheath).