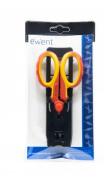

# Professional Chrome vanadium Electrician Scissors with straight blades and crimping function

- Stainless steel straight blade with micro-toothing with HRC 58-60 hardness for an antislip grip
- Ergonomic shaped handles made of nylon and 30% glass fiber
- Built-in Cable cutter on both blades (up to 50 mm²)
- Tube terminal crimping: 0,5÷4 mm² with reduction unit
- · Fully insulated anti-loosening pin for added security
- Made in Italy. Patented product

The Made in Italy Ewent IM1282 (patented product) professional scissors are suitable for intensive use and ideal in all electrical and electronic applications.

The ergonomic shaped handles made of nylon and glass fiber make it an easy to use and comfortable scissor handle. Equipped with a micro-toothed stainless steel blade that allows straight and precise cuts and antislip grip and the cable-cutting function (on both blades) that allows you to avoid cutting the cable cleanly but to be able to engrave the cable and deprive it of its coating (sheath).

Scissors equipped with a crimping function which consists in compressing the wires in a connector to prevent fraying. Usually this operation is carried out with special pliers but this scissor is designed to carry out this work. Supplied with rigid plastic scissor holder with safety block