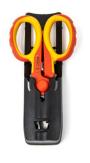

Scissors equipped with a crimping function which consists in compressing the wires in a connector to prevent fraying. Usually this operation is carried out with special pliers but this scissor is designed to carry out this work. Supplied with rigid plastic scissor holder with safety block