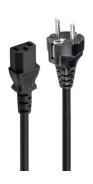

## AC Power Cable 1.8 m

Connects your device to AC power outlet

- AC Power Cable 1,8M
- Supplying power to central unit or monitor from a wall socket
- Connectors: IEC320 to C13
- Colour: BlackLength: 1.8 meter

#### **TECHNICAL**

- Supplying power to central unit or monitor from a wall socket
- · Connectors: IEC320 straight to C13 straight
- Cable Type: H05VV-F 3G 0.75mm2
- Colour: BlackLength: 1.8 meter