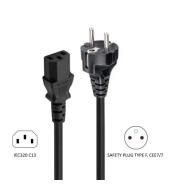

## AC Power Cable 1.8 m

Connects your device to AC power outlet

- AC Power Cable 1,8M
- Supplying power to central unit or monitor from a wall socket
- Connectors: IEC320 to C13
- Colour: BlackLength: 1.8 meter

#### **TECHNICAL**

- Supplying power to central unit or monitor from a wall socket
- · Connectors: IEC320 straight to C13 straight
- Cable Type: H05VV-F 3G 0.75mm2
- Colour: BlackLength: 1.8 meter