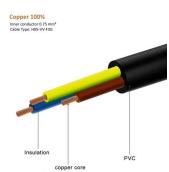

#### **TECHNICAL**

- Supplying power to central unit or monitor from a wall socket
- · Connectors: IEC320 straight to C13 straight
- Cable Type: H05VV-F 3G 0.75mm2
- Colour: BlackLength: 1.8 meter