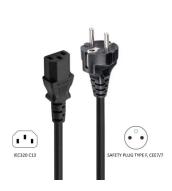

## AC Power Cable 1.8 m

Connects your device to AC power outlet

- AC Power Cable 1,8M
- Supplying power to central unit or monitor from a wall socket
- Connectors: IEC320 to C13
- Colour: BlackLength: 1.8 meter
- \_\_\_\_\_

#### **TECHNICAL**

- Supplying power to central unit or monitor from a wall socket
- · Connectors: IEC320 straight to C13 straight
- Cable Type: H05VV-F 3G 0.75mm2
- Colour: BlackLength: 1.8 meter