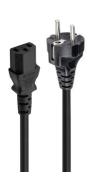

## AC Power Cable 1.8 m

Connects your device to AC power outlet

- AC Power Cable 1,8M
- Supplying power to central unit or monitor from a wall socket
- Connectors: IEC320 to C13
- Colour: BlackLength: 1.8 meter
- \_\_\_\_\_

#### **TECHNICAL**

- Supplying power to central unit or monitor from a wall socket
- · Connectors: IEC320 straight to C13 straight
- Cable Type: H05VV-F 3G 0.75mm2
- Colour: BlackLength: 1.8 meter