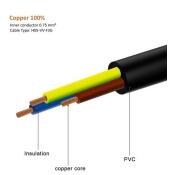

#### **TECHNICAL**

- Supplying power to central unit or monitor from a wall socket
- · Connectors: IEC320 straight to C13 straight
- Cable Type: H05VV-F 3G 0.75mm2
- Colour: BlackLength: 1.8 meter