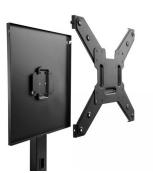

Flatscreen desk clamp for TVs up to 55 inch

The EW1543 Flatscreen Desk Clamp allows you to mount a flatscreen from 37 up to 55 inch (max. 35 kg) on the edge of a desk without drilling holes. This sturdy stand has a clamp for detaching the mount to the desk. The workspace on the desk is now maximized. Ideal for business use during presentations and video conferencing. Detachable VESA plate

The desk clamp is suitable for TVs with VESA 75x75, 100x100, 200x200, 300x300, 400x400. The detachable VESA plate ensures an easy installation of the TV on to the desk clamp. The desk clamp has three adjustable viewing heights. Back cover and cable management system