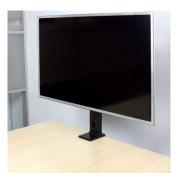

#### DESCRIPTION

The EW1543 Flatscreen Desk Clamp lets you install a flatscreen TV on the edge of a desk without drilling holes. The workspace is maximized thanks to the slim design. Use a TV of 37" up to 55" with a max. weight of 35 kg and VESA 75x75, 100x100, 200x200, 300x300, 400x400. Mounting the TV onto the desk clamp is made easy with the detachable VESA plate. The cabling is nicely stored behind a back cover and well-organized with the cable management system. Ideal for business use during presentations and video conferencing.

Flatscreen desk clamp for TVs up to 55 inch

The EW1543 Flatscreen Desk Clamp allows you to mount a flatscreen from 37 up to 55 inch (max. 35 kg) on the edge of a desk without drilling holes. This sturdy stand has a clamp for detaching the mount to the desk. The workspace on the desk is now maximized. Ideal for business use during presentations and video conferencing. Detachable VESA plate