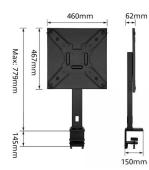

#### TECHNICAL

- Type of mount: Desk mount
- Number of screens: 1
- Min. screen size: 37 inch
- Max. screen size: 55 inch
- Mounting: Desk clamps
- Max. weight: 35 kg
- Min. adjustable height: 68 cm
- Max. adjustable height: 78 cm
- Max. adjustable depth: 78 cm
- Material: Aluminum, Plastic, Steel
- Colour: Black
- VESA min.: 75x75
- VESA max.: 400x400