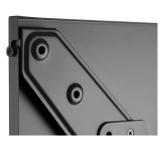

The desk clamp is suitable for TVs with VESA 75x75, 100x100, 200x200, 300x300, 400x400. The detachable VESA plate ensures an easy installation of the TV on to the desk clamp. The desk clamp has three adjustable viewing heights. Back cover and cable management system

The integrated back cover and cable management system keeps the cables out of sight for a clean and tidy look.