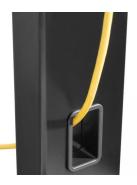

The integrated back cover and cable management system keeps the cables out of sight for a clean and tidy look.