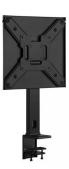

### Flatscreen Desk Clamp 37 up to 55 inch, black

• Space-saving flatscreen desk clamp for a 37"-55" TV up to 35 kg

- · Detachable VESA plate: adjust the height for the optimal viewing experience
- Desk clamp for installation without drilling holes; desk thickness min. 10 mm and max. 85 mm
- With back cover to hide the cabling
- Integrated cable management system
- Slim design to maximize the workspace
- VESA 75x75, 100x100, 200x200, 300x300, 400x400

#### DESCRIPTION

The EW1543 Flatscreen Desk Clamp lets you install a flatscreen TV on the edge of a desk without drilling holes. The workspace is maximized thanks to the slim design. Use a TV of 37" up to 55" with a max. weight of 35 kg and VESA 75x75, 100x100, 200x200, 300x300, 400x400. Mounting the TV onto the desk clamp is made easy with the detachable VESA plate. The cabling is nicely stored behind a back cover and well-organized with the cable management system. Ideal for business use during presentations and video conferencing.

Flatscreen desk clamp for TVs up to 55 inch

The EW1543 Flatscreen Desk Clamp allows you to mount a flatscreen from 37 up to 55 inch (max. 35 kg) on the edge of a desk without drilling holes. This sturdy stand has a clamp for detaching the mount to the desk. The workspace on the desk is now maximized. Ideal for business use during presentations and video conferencing. Detachable VESA plate