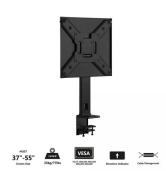

### Flatscreen Desk Clamp 37 up to 55 inch, black

• Space-saving flatscreen desk clamp for a 37"-55" TV up to 35 kg

- · Detachable VESA plate: adjust the height for the optimal viewing experience
- Desk clamp for installation without drilling holes; desk thickness min. 10 mm and max. 85 mm
- With back cover to hide the cabling
- Integrated cable management system
- Slim design to maximize the workspace
- VESA 75x75, 100x100, 200x200, 300x300, 400x400

#### DESCRIPTION

The EW1543 Flatscreen Desk Clamp lets you install a flatscreen TV on the edge of a desk without drilling holes. The workspace is maximized thanks to the slim design. Use a TV of 37" up to 55" with a max. weight of 35 kg and VESA 75x75, 100x100, 200x200, 300x300, 400x400. Mounting the TV onto the desk clamp is made easy with the detachable VESA plate. The cabling is nicely stored behind a back cover and well-organized with the cable management system. Ideal for business use during presentations and video conferencing.

#### TECHNICAL

- Type of mount: Desk mount
- Number of screens: 1
- Min. screen size: 37 inch
- Max. screen size: 55 inch
- Mounting: Desk clamps
- Max. weight: 35 kg
- Min. adjustable height: 68 cm
- Max. adjustable height: 78 cm
- Max. adjustable depth: 78 cm
- Material: Aluminum, Plastic, Steel
- Colour: Black
- VESA min.: 75x75
- VESA max.: 400x400