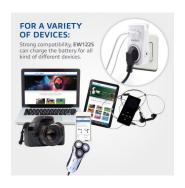

## 4-in-1 USB Charger 2.4A

- Charge up to 2 mobile devices at the same time
- · Integrated mobile phone stand
- · Night light with day & night sensor
- · Power socket: wall outlet remains available
- · Child protection

#### **DESCRIPTION**

Charge up to two devices at the same time with the EW1225 4-in-1 USB Charger 2.4A. Thanks to the integrated power socket you won't be losing a wall outlet. The EW1225 has additional features like a night light with automatic day/night sensor and a smartphone stand.