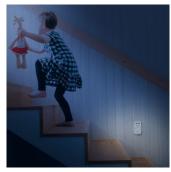

## 4-in-1 USB Charger 2.4A

- Charge up to 2 mobile devices at the same time
- · Integrated mobile phone stand
- · Night light with day & night sensor
- · Power socket: wall outlet remains available
- · Child protection

#### **DESCRIPTION**

Charge up to two devices at the same time with the EW1225 4-in-1 USB Charger 2.4A. Thanks to the integrated power socket you won't be losing a wall outlet. The EW1225 has additional features like a night light with automatic day/night sensor and a smartphone stand.