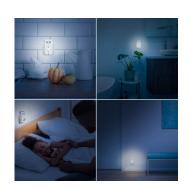

## 4-in-1 USB Charger 2.4A

- Charge up to 2 mobile devices at the same time
- · Integrated mobile phone stand
- · Night light with day & night sensor
- · Power socket: wall outlet remains available
- · Child protection

#### **DESCRIPTION**

Charge up to two devices at the same time with the EW1225 4-in-1 USB Charger 2.4A. Thanks to the integrated power socket you won't be losing a wall outlet. The EW1225 has additional features like a night light with automatic day/night sensor and a smartphone stand.