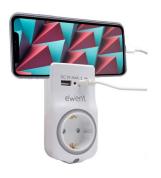

## 4-in-1 USB Charger 2.4A

- Charge up to 2 mobile devices at the same time
- · Integrated mobile phone stand
- · Night light with day & night sensor
- · Power socket: wall outlet remains available
- · Child protection

#### **DESCRIPTION**

Charge up to two devices at the same time with the EW1225 4-in-1 USB Charger 2.4A. Thanks to the integrated power socket you won't be losing a wall outlet. The EW1225 has additional features like a night light with automatic day/night sensor and a smartphone stand.