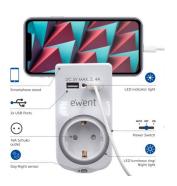

## 4-in-1 USB Charger 2.4A

- Charge up to 2 mobile devices at the same time
- · Integrated mobile phone stand
- · Night light with day & night sensor
- · Power socket: wall outlet remains available
- · Child protection

#### **DESCRIPTION**

Charge up to two devices at the same time with the EW1225 4-in-1 USB Charger 2.4A. Thanks to the integrated power socket you won't be losing a wall outlet. The EW1225 has additional features like a night light with automatic day/night sensor and a smartphone stand.

#### **TECHNICAL**

- Max power: 16A/230V 3680W
- · 2x Usb ports
- Input: AC110-230V~50-60HZ
- Output: DC 5V±5%
- Max output Current: 2.4A for single and total
- Material: PCColor: White
- Color: write
- Dimensions: 58x117,2x68,4 mm
- Net weight: 120 grGross weight: 150gr