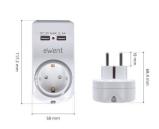

#### **TECHNICAL**

- Max power: 16A/230V 3680W
- · 2x Usb ports
- Input: AC110-230V~50-60HZ
- Output: DC 5V±5%
- Max output Current: 2.4A for single and total
- Material: PCColor: White
- Color: write
- Dimensions: 58x117,2x68,4 mm
- Net weight: 120 grGross weight: 150gr