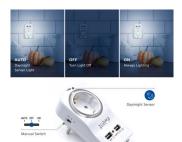

## 4-in-1 USB Charger 2.4A

- Charge up to 2 mobile devices at the same time
- · Integrated mobile phone stand
- · Night light with day & night sensor
- · Power socket: wall outlet remains available
- · Child protection

#### **DESCRIPTION**

Charge up to two devices at the same time with the EW1225 4-in-1 USB Charger 2.4A. Thanks to the integrated power socket you won't be losing a wall outlet. The EW1225 has additional features like a night light with automatic day/night sensor and a smartphone stand.