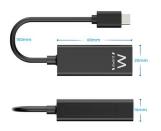

#### **TECHNICAL**

- · USB Type-C: Yes
- · Connection cable connectors: USB C
- Connection cable: 15 cmConnection cable type: Fixed
- Colour: BlackConnections: RJ45
- USB version: USB 3.2 Gen 1 SuperSpeed (USB 3.0)
- Network interface: 10/100/1000 Mbps
- · Power supply: Bus powered