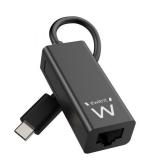

## **USB-C Gigabit Networking Adapter**

- Expand your laptop with a physical Gigabit network connection or connect your pc/laptop to an existing network
- USB-C adapter with RJ45 port
- Compliant with 10/100/1000Mbps networks and USB 3.2 Gen1 specifications
- · Plug and play

#### **DESCRIPTION**

Is the network port from your desktop or laptop broken? Or isn't there a network port at all on your device? In eighter way, use the USB-C Gigabit Networking adapter to create a physical networking connection via a USB 3.2 Gen1 port. The EW9828 is a plug and play device.

#### **TECHNICAL**

- · USB Type-C: Yes
- · Connection cable connectors: USB C
- Connection cable: 15 cmConnection cable type: Fixed
- Colour: BlackConnections: RJ45
- USB version: USB 3.2 Gen 1 SuperSpeed (USB 3.0)
- Network interface: 10/100/1000 Mbps
- · Power supply: Bus powered