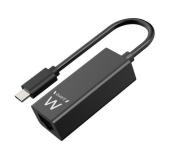

## **USB-C Gigabit Networking Adapter**

- Expand your laptop with a physical Gigabit network connection or connect your pc/laptop to an existing network
- USB-C adapter with RJ45 port
- Compliant with 10/100/1000Mbps networks and USB 3.2 Gen1 specifications
- · Plug and play

#### **DESCRIPTION**

Is the network port from your desktop or laptop broken? Or isn't there a network port at all on your device? In eighter way, use the USB-C Gigabit Networking adapter to create a physical networking connection via a USB 3.2 Gen1 port. The EW9828 is a plug and play device.

#### **TECHNICAL**

- · USB Type-C: Yes
- · Connection cable connectors: USB C
- Connection cable: 15 cmConnection cable type: Fixed
- Colour: BlackConnections: RJ45
- USB version: USB 3.2 Gen 1 SuperSpeed (USB 3.0)
- Network interface: 10/100/1000 Mbps
- · Power supply: Bus powered