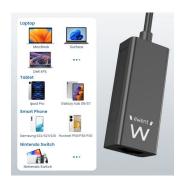

## **USB-C Gigabit Networking Adapter**

- Expand your laptop with a physical Gigabit network connection or connect your pc/laptop to an existing network
- USB-C adapter with RJ45 port
- Compliant with 10/100/1000Mbps networks and USB 3.2 Gen1 specifications
- · Plug and play

#### **DESCRIPTION**

Is the network port from your desktop or laptop broken? Or isn't there a network port at all on your device? In eighter way, use the USB-C Gigabit Networking adapter to create a physical networking connection via a USB 3.2 Gen1 port. The EW9828 is a plug and play device.