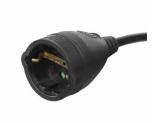

#### **TECHNICAL**

- Outlets: 1x Type F female
   Input: 050V 50U = 10A may
- Input: 250V, 50Hz, 16A max
- Max power: 3680WCable length: 5m
- Cable thickness: 3x1.5mm<sup>2</sup>
  Child protection: Yes
- Weight: 620g