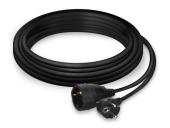

### 230V Power Extension Cord 5m

Extend the distance between your equipment and the electrical outlet

- · Power Extension Cord with earthed plug
- Cable length 5m
- · Child protection

#### **DESCRIPTION**

Extend the power cord of your device with 5m by using the EW4005 Power Extension Cord. The EW4005 has built-in child protection.