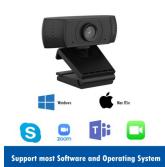

#### **TECHNICAL**

- Interface: USB 2.0Cable Length: 1.2m
- Resolution: Full HD 1080p (1920x1080 pixel)
- Optical resolution: 2 megapixel
- Frame rates: 30fpsViewing angle: 80°
- Audio: Stereo Microphone
- Compatible with: Windows 11, 10, 8, 7 and Mac OS X