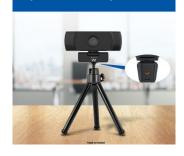

## Webcam Full HD 1080p

- Full HD resolution for high definition video calls
- · Built-in microphone
- · Ideal for online meetings
- Plug and play: no driver needed
- Flexible placement: clip onto your monitor or place on your desk
- Suitable for tripod mounting
- 360° rotatable