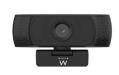

## Webcam Full HD 1080p

- Full HD resolution for high definition video calls
- · Built-in microphone
- · Ideal for online meetings
- Plug and play: no driver needed
- Flexible placement: clip onto your monitor or place on your desk
- Suitable for tripod mounting
- 360° rotatable

#### **DESCRIPTION**

Ewent EW1590 Webcam Full HD 1080P offers a sharp and clear picture thanks to the Full HD 1080P resolution. It works instantly without driver installation. The camera has built-in microphone