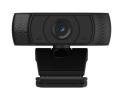

## Webcam Full HD 1080p

- Full HD resolution for high definition video calls
- · Built-in microphone
- · Ideal for online meetings
- Plug and play: no driver needed
- Flexible placement: clip onto your monitor or place on your desk
- Suitable for tripod mounting
- 360° rotatable

#### **DESCRIPTION**

Ewent EW1590 Webcam Full HD 1080P offers a sharp and clear picture thanks to the Full HD 1080P resolution. It works instantly without driver installation. The camera has built-in microphone