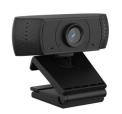

## Webcam Full HD 1080p

- Full HD resolution for high definition video calls
- · Built-in microphone
- · Ideal for online meetings
- Plug and play: no driver needed
- Flexible placement: clip onto your monitor or place on your desk
- Suitable for tripod mounting
- 360° rotatable

#### **DESCRIPTION**

Ewent EW1590 Webcam Full HD 1080P offers a sharp and clear picture thanks to the Full HD 1080P resolution. It works instantly without driver installation. The camera has built-in microphone