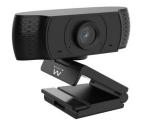

## Webcam Full HD 1080p

- Full HD resolution for high definition video calls
- · Built-in microphone
- · Ideal for online meetings
- Plug and play: no driver needed
- Flexible placement: clip onto your monitor or place on your desk
- Suitable for tripod mounting
- 360° rotatable

#### **DESCRIPTION**

Ewent EW1590 Webcam Full HD 1080P offers a sharp and clear picture thanks to the Full HD 1080P resolution. It works instantly without driver installation. The camera has built-in microphone