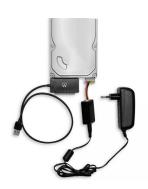

#### **DESCRIPTION**

Use the Ewent EW7019 USB 3.2 Gen1 to IDE / SATA Converter to connect a hard disk or DVD/Blu-ray drive to your computer. This adapter is the ideal solution if you do not want to open your computer for mounting a new device. Simply connect or swap devices, even if the computer is already powered on.

Compatible with almost all disk drives

With a different connection on each side of the device, the EW7019 is compatible with almost all 2.5" and 3.5" IDE/SATA drives. The Ewent EW7019 comes with a power adapter to give the suitable power to the drive you have connected to it. Complies with SuperSpeed USB 3.2 Gen1

• Data transfer rate: 5 Gbps

• Power supply: External power supply