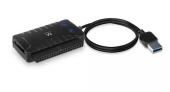

#### **DESCRIPTION**

Use the Ewent EW7019 USB 3.2 Gen1 to IDE / SATA Converter to connect a hard disk or DVD/Blu-ray drive to your computer. This adapter is the ideal solution if you do not want to open your computer for mounting a new device. Simply connect or swap devices, even if the computer is already powered on.

Compatible with almost all disk drives

With a different connection on each side of the device, the EW7019 is compatible with almost all 2.5" and 3.5" IDE/SATA drives. The Ewent EW7019 comes with a power adapter to give the suitable power to the drive you have connected to it. Complies with SuperSpeed USB 3.2 Gen1

#### **TECHNICAL**

Drive format: 2.5 inch, 3.5 inch
Drive interface: PATA / IDE, SATA

Screwless: Yes

• Enclosure material: Plastic

· Colour: Black

• Computer connection: USB A male (x1)

• USB version: USB 3.2 Gen 1 - SuperSpeed (USB 3.0)