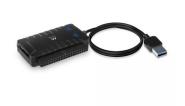

#### **DESCRIPTION**

Use the Ewent EW7019 USB 3.2 Gen1 to IDE / SATA Converter to connect a hard disk or DVD/Blu-ray drive to your computer. This adapter is the ideal solution if you do not want to open your computer for mounting a new device. Simply connect or swap devices, even if the computer is already powered on.

Compatible with almost all disk drives

With a different connection on each side of the device, the EW7019 is compatible with almost all 2.5" and 3.5" IDE/SATA drives. The Ewent EW7019 comes with a power adapter to give the suitable power to the drive you have connected to it. Complies with SuperSpeed USB 3.2 Gen1

#### **TECHNICAL**

Drive format: 2.5 inch, 3.5 inch
Drive interface: PATA / IDE, SATA

Screwless: Yes

• Enclosure material: Plastic

· Colour: Black

• Computer connection: USB A male (x1)

• USB version: USB 3.2 Gen 1 - SuperSpeed (USB 3.0)