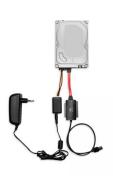

#### **DESCRIPTION**

Use the Ewent EW7019 USB 3.2 Gen1 to IDE / SATA Converter to connect a hard disk or DVD/Blu-ray drive to your computer. This adapter is the ideal solution if you do not want to open your computer for mounting a new device. Simply connect or swap devices, even if the computer is already powered on.

Compatible with almost all disk drives

With a different connection on each side of the device, the EW7019 is compatible with almost all 2.5" and 3.5" IDE/SATA drives. The Ewent EW7019 comes with a power adapter to give the suitable power to the drive you have connected to it. Complies with SuperSpeed USB 3.2 Gen1

• Data transfer rate: 5 Gbps

• Power supply: External power supply