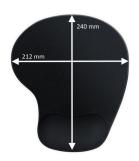

#### **TECHNICAL**

- Material : Polyester + PU +PU Gel
- Anti-slip: Yes
- Dimensions in mm (WxHxD): 240x21x212