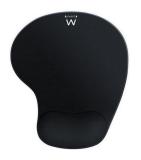

### Gel Mouse Pad with wrist rest

- Ergonomic Mouse pad to support your wrist and to prevent and reduce hand-related strain
- · Comfortable soft gel
- Provides greater accuracy with smooth control
- Anti-slip rubber base for stabile placement