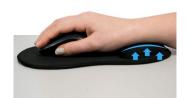

### Gel Mouse Pad with wrist rest

- Ergonomic Mouse pad to support your wrist and to prevent and reduce hand-related strain
- · Comfortable soft gel
- Provides greater accuracy with smooth control
- Anti-slip rubber base for stabile placement