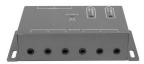

## IR Extender Kit to extend your IR signal

- IR Extender Kit to extend your IR signal and control up to 12 A/V devices that are stored in a closed cabinet
- · Including IR receiver and 12 IR emitters with high sensitivity IR sensor to prevent input delay
- · Connect via 12V power adapter or 5V USB (USB power cable not included)
- Integrated mounting bracket

#### DESCRIPTION

Probably, you have stored your AV equipment in a cabinet. To keep everything tidy and clean, you have also closed the doors of the cabinet to hide the equipment and its cables. The EW1580 IR Extender Kit extends the IR signal of your remote control and lets you send commands to the A/V equipment that is hidden behind doors or stored in a closed cabinet. The EW1580 comes with 12 IR emitters for controlling 12 AV devices. The extender is powered via the included adapter.