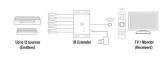

## IR Extender Kit to extend your IR signal

- IR Extender Kit to extend your IR signal and control up to 12 A/V devices that are stored in a closed cabinet
- · Including IR receiver and 12 IR emitters with high sensitivity IR sensor to prevent input delay
- · Connect via 12V power adapter or 5V USB (USB power cable not included)
- Integrated mounting bracket

#### DESCRIPTION

Probably, you have stored your AV equipment in a cabinet. To keep everything tidy and clean, you have also closed the doors of the cabinet to hide the equipment and its cables. The EW1580 IR Extender Kit extends the IR signal of your remote control and lets you send commands to the A/V equipment that is hidden behind doors or stored in a closed cabinet. The EW1580 comes with 12 IR emitters for controlling 12 AV devices. The extender is powered via the included adapter.