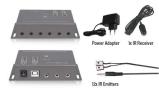

## IR Extender Kit to extend your IR signal

- IR Extender Kit to extend your IR signal and control up to 12 A/V devices that are stored in a closed cabinet
- · Including IR receiver and 12 IR emitters with high sensitivity IR sensor to prevent input delay
- · Connect via 12V power adapter or 5V USB (USB power cable not included)
- Integrated mounting bracket

#### DESCRIPTION

Probably, you have stored your AV equipment in a cabinet. To keep everything tidy and clean, you have also closed the doors of the cabinet to hide the equipment and its cables. The EW1580 IR Extender Kit extends the IR signal of your remote control and lets you send commands to the A/V equipment that is hidden behind doors or stored in a closed cabinet. The EW1580 comes with 12 IR emitters for controlling 12 AV devices. The extender is powered via the included adapter.