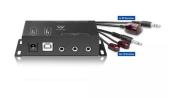

#### DESCRIPTION

Probably, you have stored your AV equipment in a cabinet. To keep everything tidy and clean, you have also closed the doors of the cabinet to hide the equipment and its cables. The EW1580 IR Extender Kit extends the IR signal of your remote control and lets you send commands to the A/V equipment that is hidden behind doors or stored in a closed cabinet. The EW1580 comes with 12 IR emitters for controlling 12 AV devices. The extender is powered via the included adapter.

#### TECHNICAL

- Max. extension distance: 10 m
- · PoweR: External power adapter