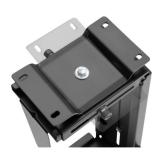

## Adjustable CPU Desk/Wall Mount

Save desk space and protect your computer!

- Under Desk/Wall CPU Mount with adjustable width and depth to support a variety of CPU sizes and shapes
- Under Desk/Wall installation: space-saving and keeps your CPU dust-free
- 360° Swivel: easy access to ports and cables on the backside
- Reduces the number of cables on the floor

#### **TECHNICAL**

- · Material: Heavy-Duty Steel
- · Max load: 10 kg
- Dimension: 175x88-203x300-533 mm
- · Weight: 3070gr
- Swivel Range: +180°~-180°