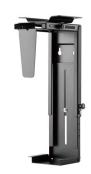

## Adjustable CPU Desk/Wall Mount

Save desk space and protect your computer!

- Under Desk/Wall CPU Mount with adjustable width and depth to support a variety of CPU sizes and shapes
- Under Desk/Wall installation: space-saving and keeps your CPU dust-free
- 360° Swivel: easy access to ports and cables on the backside
- Reduces the number of cables on the floor

#### **TECHNICAL**

- · Material: Heavy-Duty Steel
- · Max load: 10 kg
- Dimension: 175x88-203x300-533 mm
- · Weight: 3070gr
- Swivel Range: +180°~-180°