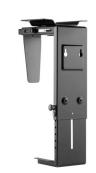

## Adjustable CPU Desk/Wall Mount

Save desk space and protect your computer!

- Under Desk/Wall CPU Mount with adjustable width and depth to support a variety of CPU sizes and shapes
- Under Desk/Wall installation: space-saving and keeps your CPU dust-free
- 360° Swivel: easy access to ports and cables on the backside
- Reduces the number of cables on the floor

#### **TECHNICAL**

- · Material: Heavy-Duty Steel
- · Max load: 10 kg
- Dimension: 175x88-203x300-533 mm
- · Weight: 3070gr
- Swivel Range: +180°~-180°