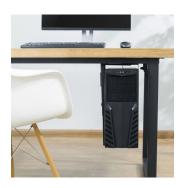

## Adjustable CPU Desk/Wall Mount

Save desk space and protect your computer!

- Under Desk/Wall CPU Mount with adjustable width and depth to support a variety of CPU sizes and shapes
- Under Desk/Wall installation: space-saving and keeps your CPU dust-free
- 360° Swivel: easy access to ports and cables on the backside
- Reduces the number of cables on the floor