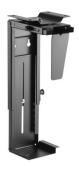

## Adjustable CPU Desk/Wall Mount

Save desk space and protect your computer!

- Under Desk/Wall CPU Mount with adjustable width and depth to support a variety of CPU sizes and shapes
- Under Desk/Wall installation: space-saving and keeps your CPU dust-free
- 360° Swivel: easy access to ports and cables on the backside
- Reduces the number of cables on the floor

#### **TECHNICAL**

- · Material: Heavy-Duty Steel
- · Max load: 10 kg
- Dimension: 175x88-203x300-533 mm
- · Weight: 3070gr
- Swivel Range: +180°~-180°