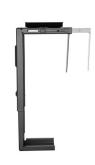

## Adjustable CPU Desk/Wall Mount

Save desk space and protect your computer!

- Under Desk/Wall CPU Mount with adjustable width and depth to support a variety of CPU sizes and shapes
- Under Desk/Wall installation: space-saving and keeps your CPU dust-free
- 360° Swivel: easy access to ports and cables on the backside
- Reduces the number of cables on the floor

#### **TECHNICAL**

- · Material: Heavy-Duty Steel
- · Max load: 10 kg
- Dimension: 175x88-203x300-533 mm
- · Weight: 3070gr
- Swivel Range: +180°~-180°