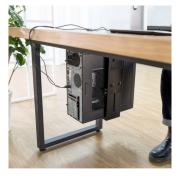

## Adjustable CPU Desk/Wall Mount

Save desk space and protect your computer!

- Under Desk/Wall CPU Mount with adjustable width and depth to support a variety of CPU sizes and shapes
- Under Desk/Wall installation: space-saving and keeps your CPU dust-free
- 360° Swivel: easy access to ports and cables on the backside
- Reduces the number of cables on the floor

#### **DESCRIPTION**