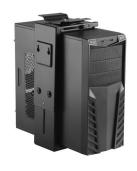

## Adjustable CPU Desk/Wall Mount

Save desk space and protect your computer!

- Under Desk/Wall CPU Mount with adjustable width and depth to support a variety of CPU sizes and shapes
- Under Desk/Wall installation: space-saving and keeps your CPU dust-free
- 360° Swivel: easy access to ports and cables on the backside
- Reduces the number of cables on the floor