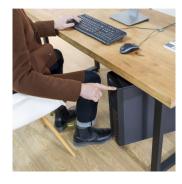

## Adjustable CPU Desk/Wall Mount

Save desk space and protect your computer!

- Under Desk/Wall CPU Mount with adjustable width and depth to support a variety of CPU sizes and shapes
- Under Desk/Wall installation: space-saving and keeps your CPU dust-free
- 360° Swivel: easy access to ports and cables on the backside
- Reduces the number of cables on the floor

#### **DESCRIPTION**