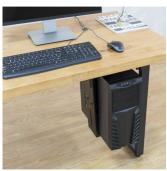

## Adjustable CPU Desk/Wall Mount

Save desk space and protect your computer!

- Under Desk/Wall CPU Mount with adjustable width and depth to support a variety of CPU sizes and shapes
- Under Desk/Wall installation: space-saving and keeps your CPU dust-free
- 360° Swivel: easy access to ports and cables on the backside
- Reduces the number of cables on the floor