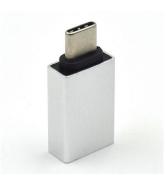

## **USB type C Adapter, USB C to USB A**

- Connect USB-A devices to an USB C port and use your devices with USB C port
- Supports USB 3.0 standard with data transfer up to 5 Gbps
- Supports up to 3A power supply for USB-A devices
- Plug and Play no software installation necessary
- · Compact design in elegant style

#### **DESCRIPTION**

The Ewent USB Type C to USB-A adapter allows you to use your current USB Type-A devices on an USB-C port. The adapter supports the USB 3.0 specification with data transfers of up to 5Gbps and provides a maximum power of 15 W (3 A). With this adapter you can use the full range of previous USB versions, backward compatible to the USB 2.0 / 1.1 standards

#### **TECHNICAL**

- · Connectors: USB C to USB-A, USB C male to USB A female
- Data transfer: 5 Gbit/s (USB 3.0)
- Power supply USB-A: 3A max (15 W)
- · Material housing: aluminium