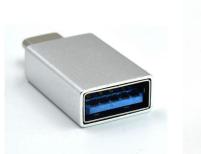

## **USB type C Adapter, USB C to USB A**

- Connect USB-A devices to an USB C port and use your devices with USB C port
- Supports USB 3.0 standard with data transfer up to 5 Gbps
- Supports up to 3A power supply for USB-A devices
- Plug and Play no software installation necessary
- · Compact design in elegant style

#### **DESCRIPTION**

The Ewent USB Type C to USB-A adapter allows you to use your current USB Type-A devices on an USB-C port. The adapter supports the USB 3.0 specification with data transfers of up to 5Gbps and provides a maximum power of 15 W (3 A). With this adapter you can use the full range of previous USB versions, backward compatible to the USB 2.0 / 1.1 standards

#### **TECHNICAL**

- · Connectors: USB C to USB-A, USB C male to USB A female
- Data transfer: 5 Gbit/s (USB 3.0)
- Power supply USB-A: 3A max (15 W)
- · Material housing: aluminium