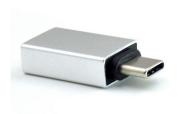

## **USB type C Adapter, USB C to USB A**

- Connect USB-A devices to an USB C port and use your devices with USB C port
- Supports USB 3.0 standard with data transfer up to 5 Gbps
- Supports up to 3A power supply for USB-A devices
- Plug and Play no software installation necessary
- · Compact design in elegant style

#### **DESCRIPTION**

The Ewent USB Type C to USB-A adapter allows you to use your current USB Type-A devices on an USB-C port. The adapter supports the USB 3.0 specification with data transfers of up to 5Gbps and provides a maximum power of 15 W (3 A). With this adapter you can use the full range of previous USB versions, backward compatible to the USB 2.0 / 1.1 standards

#### **TECHNICAL**

- · Connectors: USB C to USB-A, USB C male to USB A female
- Data transfer: 5 Gbit/s (USB 3.0)
- Power supply USB-A: 3A max (15 W)
- · Material housing: aluminium