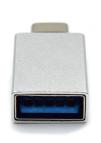

## **USB type C Adapter, USB C to USB A**

- Connect USB-A devices to an USB C port and use your devices with USB C port
- Supports USB 3.0 standard with data transfer up to 5 Gbps
- Supports up to 3A power supply for USB-A devices
- Plug and Play no software installation necessary
- · Compact design in elegant style

#### **DESCRIPTION**

The Ewent USB Type C to USB-A adapter allows you to use your current USB Type-A devices on an USB-C port. The adapter supports the USB 3.0 specification with data transfers of up to 5Gbps and provides a maximum power of 15 W (3 A). With this adapter you can use the full range of previous USB versions, backward compatible to the USB 2.0 / 1.1 standards

#### **TECHNICAL**

- · Connectors: USB C to USB-A, USB C male to USB A female
- Data transfer: 5 Gbit/s (USB 3.0)
- Power supply USB-A: 3A max (15 W)
- · Material housing: aluminium