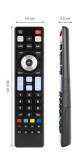

#### **DESCRIPTION**

Control your LG, Samsung, Sony, Panasonic or Philips (Smart) TV with the EW1576 Remote Control. The remote control works without programming and includes all fuctions of the original remote control of your LG, Samsung, Sony, Panasonic or Philips television. This means that you can make use of all functionalities of your (Smart/3D) TV. The remote control also has a Net TV and a Smart Video button for direct access to two video streaming services.