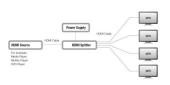

Display one video source to multiple TVs

You want to play your company presentation on multiple TVs at the reception or cafeteria area in your office? The eminent AB7815 is the perfect solution. The AB7815 is equipped with one HDMI input and four HDMI outputs. The Splitter divides the video source up to 4 target screens with a maximum distance of 5 meters without compromising video quality. The AB7815 is equipped with status LEDs that show which screens are connected.

Connecting your devices

Connect the AB7815 Splitter with a High Speed HDMI cable to the source. Connect a TV/monitor with a High Speed HDMI cable to one of the four HDMI outputs on the AB7815. The maximum recommended length for HDMI cables is 5 meters. The AB7815 needs an external AC adapter that is enclosed in the package.