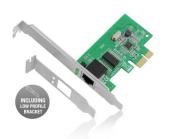

#### **DESCRIPTION**

The EM4029 10/100/1000 PCI-e Network Adapter upgrades your desktop computer with a Gigabit network port. You can install the PCI-e Network Adapter in every computer thanks to the enclosed Full and Low Profile brackets. The EM4029 supports Autonegotiation and Crossover detection.

#### **TECHNICAL**

- Interface: PCI-e x1
- Data transfer rate: 1000 Mbit/s (max)
- Ports: 1-Port RJ45, IEEE 802.3, IEEE 802.3u, IEEE 802.3ab
- · Bootrom support: Yes
- Full-duplex Flowcontrol: yes
- Supports Auto-negotiation and Crossover detection
- Supports Wake On LAN function and IEEE 802.1Q VLAN tagging
- Chipset: Realtek RTL8111