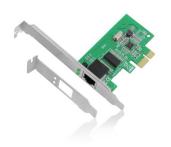

#### **DESCRIPTION**

The EM4029 10/100/1000 PCI-e Network Adapter upgrades your desktop computer with a Gigabit network port. You can install the PCI-e Network Adapter in every computer thanks to the enclosed Full and Low Profile brackets. The EM4029 supports Autonegotiation and Crossover detection.

#### **TECHNICAL**

- Interface: PCI-e x1
- Data transfer rate: 1000 Mbit/s (max)
- Ports: 1-Port RJ45, IEEE 802.3, IEEE 802.3u, IEEE 802.3ab
- · Bootrom support: Yes
- Full-duplex Flowcontrol: yes
- Supports Auto-negotiation and Crossover detection
- Supports Wake On LAN function and IEEE 802.1Q VLAN tagging
- Chipset: Realtek RTL8111