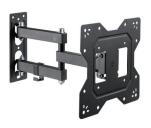

# Full Motion TV Wall Mount Bracket, up to 43"

- Versatile Compatibility: Suitable for TVs ranging up to 43 inches, this wall mount is designed to accommodate a variety of screen sizes, making it a versatile choice for different setups.
- VESA Mount Compatibility: With VESA mount patterns of 100x100, 100x200, 200x100, and 200x200, this bracket ensures a secure and universal fit for a wide range of TVs.
- Dynamic Adjustability: Enjoy unparalleled flexibility with three pivot points and a maximum extension of 378mm. Easily customize the tilt angle from +3° to -10° and swivel your screen +90°/-90° for the perfect viewing angle.
- Effortless Screen Mounting: The easy screen mounting system streamlines the installation process, providing a hassle-free setup for quick enjoyment of your favorite content.
- Sturdy Weight Capacity: With a maximum weight capacity of 30 kg, this wall mount guarantees stability and safety for your TV, providing you with confidence in your display setup.
- Cable Management System: Keep your entertainment area tidy with the integrated cable management system. Say goodbye to cable clutter and maintain a clean, organized look for your living space.

#### **DESCRIPTION**

The EW1522 is the ideal solution for mounting your TV (up to 43 inch, max weight 30 kg) on the wall. The mount is suitable for all TVs with a VESA 100x100, 200x100, 200x200 mounting standard. The TV can tilt upwards/downwards with an angle of  $+3^{\circ}/-10^{\circ}$  and swivel left/right with an angle of  $+90^{\circ}/-90^{\circ}$ . The EW1522 Wall Mount has 3 pivot point with a maximum extension of 378mm. Cables are kept out of sight thanks to the cable management system.