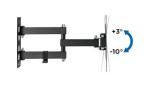

#### **DESCRIPTION**

The EW1522 is the ideal solution for mounting your TV (up to 43 inch, max weight 30 kg) on the wall. The mount is suitable for all TVs with a VESA 100x100, 200x100, 200x200 mounting standard. The TV can tilt upwards/downwards with an angle of  $+3^{\circ}/-10^{\circ}$  and swivel left/right with an angle of  $+90^{\circ}/-90^{\circ}$ . The EW1522 Wall Mount has 3 pivot point with a maximum extension of 378mm. Cables are kept out of sight thanks to the cable management system.

#### **TECHNICAL**

- Type of support: Full Motion TV Wall Bracket
- Type of mount: Wall mount
- Number of Screen: 1
- Max. screen size: 43 inch
- Tilt Range: +3°~-10°
- Swivel Range: +90°~-90°
- Max weight: 30Kg
- · Material: Plastic Steel
- Vesa min: 100x100
- Vesa max: 200x200
- Wall distance: 56~378mm
- Cable Management: Yes
- Dimensions: 378x230x230mm