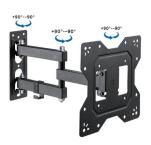

#### **DESCRIPTION**

The EW1522 is the ideal solution for mounting your TV (up to 43 inch, max weight 30 kg) on the wall. The mount is suitable for all TVs with a VESA 100x100, 200x100, 200x200 mounting standard. The TV can tilt upwards/downwards with an angle of  $+3^{\circ}/-10^{\circ}$  and swivel left/right with an angle of  $+90^{\circ}/-90^{\circ}$ . The EW1522 Wall Mount has 3 pivot point with a maximum extension of 378mm. Cables are kept out of sight thanks to the cable management system.

#### **TECHNICAL**

- Type of support: Full Motion TV Wall Bracket
- Type of mount: Wall mount
- Number of Screen: 1
- Max. screen size: 43 inch
- Tilt Range: +3°~-10°
- Swivel Range: +90°~-90°
- Max weight: 30Kg
- · Material: Plastic Steel
- Vesa min: 100x100
- Vesa max: 200x200
- Wall distance: 56~378mm
- Cable Management: Yes
- Dimensions: 378x230x230mm