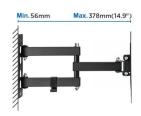

#### **DESCRIPTION**

The EW1522 is the ideal solution for mounting your TV (up to 43 inch, max weight 30 kg) on the wall. The mount is suitable for all TVs with a VESA 100x100, 200x100, 200x200 mounting standard. The TV can tilt upwards/downwards with an angle of  $+3^{\circ}/-10^{\circ}$  and swivel left/right with an angle of  $+90^{\circ}/-90^{\circ}$ . The EW1522 Wall Mount has 3 pivot point with a maximum extension of 378mm. Cables are kept out of sight thanks to the cable management system.

#### **TECHNICAL**

- Type of support: Full Motion TV Wall Bracket
- Type of mount: Wall mount
- Number of Screen: 1
- Max. screen size: 43 inch
- Tilt Range: +3°~-10°
- Swivel Range: +90°~-90°
- Max weight: 30Kg
- · Material: Plastic Steel
- Vesa min: 100x100
- Vesa max: 200x200
- Wall distance: 56~378mm
- Cable Management: Yes
- Dimensions: 378x230x230mm