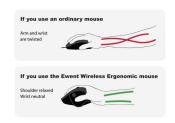

## Wireless Ergonomic Mouse 1600 DPI with thumb scroll wheel

Ergonomic thumb scroll mouse with soft clicks

- Ergonomic mouse 1600 DPI with thumb scroll wheel for reducing hand-related strain
- 2 buttons with soft click to eliminate excess noise
- · On/off switch to extend the battery life
- With nano receiver

#### **DESCRIPTION**

The EW3151 Wireless Ergonomic Mouse with thumb scroll wheel is a good solution when spending much time on a computer. This wireless mouse is, unlike traditional mice, equipped with a thumb scroll wheel at the left side. Scroll easily on your screen by making only small movements with your thumb. Using this thumb scroll mouse reduces the risk of cramp in your fingers. Besides, the mouse has a soft and noiseless click that eliminates excess noise while working. The EW3151 Wireless Mouse has a high precision 1600 DPI optical sensor and on/off switch to extend the battery life. You will never want to use a traditional mouse anymore!