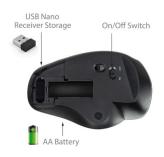

## Wireless Ergonomic Mouse 1600 DPI with thumb scroll wheel

Ergonomic thumb scroll mouse with soft clicks

- Ergonomic mouse 1600 DPI with thumb scroll wheel for reducing hand-related strain
- 2 buttons with soft click to eliminate excess noise
- · On/off switch to extend the battery life
- With nano receiver

#### **TECHNICAL**

- · Sensor: 1600dpi (High precision sensor)
- Buttons: 2, silent click
- · Scrollwheel: Thumb scroll wheel
- Interface: Wireless 2,4GHz USB nano receiver
- Power saving: Via On/off switch and stand-by mode
- Control Distance: Up to 10m
- Battery: 1xAA
- Plug & Play
- · Weight: 82g
- Dimensions: 75x48x116mm (WxHxD)