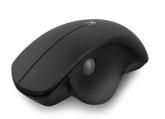

## Wireless Ergonomic Mouse 1600 DPI with thumb scroll wheel

Ergonomic thumb scroll mouse with soft clicks

- Ergonomic mouse 1600 DPI with thumb scroll wheel for reducing hand-related strain
- 2 buttons with soft click to eliminate excess noise
- · On/off switch to extend the battery life
- With nano receiver

#### **DESCRIPTION**

The EW3151 Wireless Ergonomic Mouse with thumb scroll wheel is a good solution when spending much time on a computer. This wireless mouse is, unlike traditional mice, equipped with a thumb scroll wheel at the left side. Scroll easily on your screen by making only small movements with your thumb. Using this thumb scroll mouse reduces the risk of cramp in your fingers. Besides, the mouse has a soft and noiseless click that eliminates excess noise while working. The EW3151 Wireless Mouse has a high precision 1600 DPI optical sensor and on/off switch to extend the battery life. You will never want to use a traditional mouse anymore!