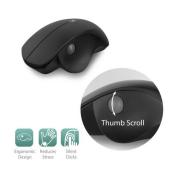

## Wireless Ergonomic Mouse 1600 DPI with thumb scroll wheel

Ergonomic thumb scroll mouse with soft clicks

- Ergonomic mouse 1600 DPI with thumb scroll wheel for reducing hand-related strain
- 2 buttons with soft click to eliminate excess noise
- · On/off switch to extend the battery life
- With nano receiver

#### **DESCRIPTION**

The EW3151 Wireless Ergonomic Mouse with thumb scroll wheel is a good solution when spending much time on a computer. This wireless mouse is, unlike traditional mice, equipped with a thumb scroll wheel at the left side. Scroll easily on your screen by making only small movements with your thumb. Using this thumb scroll mouse reduces the risk of cramp in your fingers. Besides, the mouse has a soft and noiseless click that eliminates excess noise while working. The EW3151 Wireless Mouse has a high precision 1600 DPI optical sensor and on/off switch to extend the battery life. You will never want to use a traditional mouse anymore!