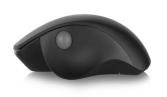

## Wireless Ergonomic Mouse 1600 DPI with thumb scroll wheel

Ergonomic thumb scroll mouse with soft clicks

- Ergonomic mouse 1600 DPI with thumb scroll wheel for reducing hand-related strain
- 2 buttons with soft click to eliminate excess noise
- · On/off switch to extend the battery life
- With nano receiver

#### **DESCRIPTION**

The EW3151 Wireless Ergonomic Mouse with thumb scroll wheel is a good solution when spending much time on a computer. This wireless mouse is, unlike traditional mice, equipped with a thumb scroll wheel at the left side. Scroll easily on your screen by making only small movements with your thumb. Using this thumb scroll mouse reduces the risk of cramp in your fingers. Besides, the mouse has a soft and noiseless click that eliminates excess noise while working. The EW3151 Wireless Mouse has a high precision 1600 DPI optical sensor and on/off switch to extend the battery life. You will never want to use a traditional mouse anymore!