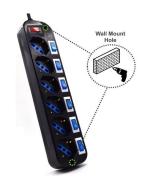

#### **DESCRIPTION**

The EW3851 6-way Power Strip provides power to your electrical equipment. The individual illuminated switches enable and disable the outlets separately. So standby power consumption will be reduced. All power outlets have child safety protection. Did you know the EW3851 Powerstrip can be mounted easily on the wall?