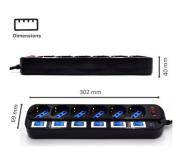

## 6-Way Power Strip, with overload protection and power switch on each port

Choose yourself which device to switch off!

- Power strip with surge protection
- 6 Individual outlets with Type F / Type L 10/16A
- Each outlet has an illuminated on/off switch
- · Child safety protection on each port

#### **TECHNICAL**

- Outlets: 6 x 10/16A Type L / Type F
- · Switch with light: Yes
- Switch: Yes
- Protections: Surge protection
- Child protection: Yes
- Wall mount: Yes
- Cable: H05VV-F 3G 1.0 mm2
- Cable length: 1.5 mt.
- Plug connector: Safety plug (type F, CEE 7/7)
- Max voltage: 250V/3500W
- · Color: black