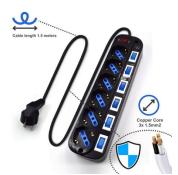

#### **TECHNICAL**

- Outlets: 6 x 10/16A Type L / Type F
- · Switch with light: Yes
- Switch: Yes
- Protections: Surge protection
- Child protection: Yes
- Wall mount: Yes
- Cable: H05VV-F 3G 1.0 mm2
- Cable length: 1.5 mt.
- Plug connector: Safety plug (type F, CEE 7/7)
- Max voltage: 250V/3500W
- · Color: black