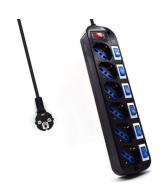

## 6-Way Power Strip, with overload protection and power switch on each port

Choose yourself which device to switch off!

- Power strip with surge protection
- 6 Individual outlets with Type F / Type L 10/16A
- Each outlet has an illuminated on/off switch
- · Child safety protection on each port

#### **DESCRIPTION**

The EW3851 6-way Power Strip provides power to your electrical equipment. The individual illuminated switches enable and disable the outlets separately. So standby power consumption will be reduced. All power outlets have child safety protection. Did you know the EW3851 Powerstrip can be mounted easily on the wall?

#### **TECHNICAL**

- Outlets: 6 x 10/16A Type L / Type F
- · Switch with light: Yes
- Switch: Yes
- Protections: Surge protection
- Child protection: Yes
- Wall mount: Yes
- Cable: H05VV-F 3G 1.0 mm2
- Cable length: 1.5 mt.
- Plug connector: Safety plug (type F, CEE 7/7)
- Max voltage: 250V/3500W
- · Color: black