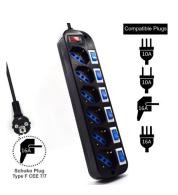

#### **TECHNICAL**

- Outlets: 6 x 10/16A Type L / Type F
- · Switch with light: Yes
- Switch: Yes
- Protections: Surge protection
- Child protection: Yes
- Wall mount: Yes
- Cable: H05VV-F 3G 1.0 mm2
- Cable length: 1.5 mt.
- Plug connector: Safety plug (type F, CEE 7/7)
- Max voltage: 250V/3500W
- · Color: black