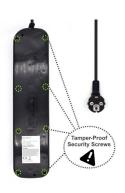

#### **DESCRIPTION**

The EW3851 6-way Power Strip provides power to your electrical equipment. The individual illuminated switches enable and disable the outlets separately. So standby power consumption will be reduced. All power outlets have child safety protection. Did you know the EW3851 Powerstrip can be mounted easily on the wall?