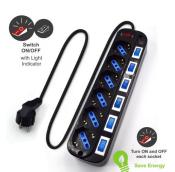

## 6-Way Power Strip, with overload protection and power switch on each port

Choose yourself which device to switch off!

- Power strip with surge protection
- 6 Individual outlets with Type F / Type L 10/16A
- Each outlet has an illuminated on/off switch
- · Child safety protection on each port

#### **DESCRIPTION**

The EW3851 6-way Power Strip provides power to your electrical equipment. The individual illuminated switches enable and disable the outlets separately. So standby power consumption will be reduced. All power outlets have child safety protection. Did you know the EW3851 Powerstrip can be mounted easily on the wall?