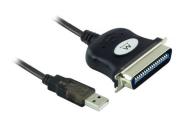

## **USB** to Parallel Converter

Easily connect a parallel device to your USB port!

- USB to parallel converter
- Cable length: 1.5 meter
- Compliant with USB 1.1 specification
- Supports IEEE1284 parallel interface
- · Supports bi-directional operation

### **DESCRIPTION**

This USB to parallel adapter lets you connect a parallel device (printer) to your USB port. Bi-directional operation.

### **TECHNICAL**

• Connectors: USB type A plug to Parallel CX 36 piin male

• Cable length: 1.5 mt

· Colour: black