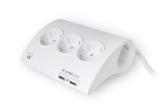

#### **DESCRIPTION**

The EW3935 Desktop Multi Power Socket provides 5 outlets for electronic devices such as computers, audio/video equipment and other household devices. Thanks to the two USB ports it is possible to charge your mobile devices such as smartphones and tablets. With built-in child protection.