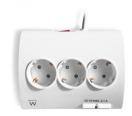

## Desktop Multi power socket with 2 USB ports and Smartphone support

Power and charge your valuable equipment!

- 5 outlets with 45° angle
- 2 USB ports max. 2.1A
- · Comes with Smartphone support
- · Child protection
- Cord length 1.5m
- · Illuminated power switch

#### **DESCRIPTION**

The EW3935 Desktop Multi Power Socket provides 5 outlets for electronic devices such as computers, audio/video equipment and other household devices. Thanks to the two USB ports it is possible to charge your mobile devices such as smartphones and tablets. With built-in child protection.

#### **TECHNICAL**

- Power: 3680W, 16A
- Input: 110-230V, 50-60Hz
- Outlets: 5x Type F female 45° angle
- USB output: 5V 2.1A
- Plug: Type F female 16A
- · Child protection: yes
- · On/Off Switch: yes
- Protections: Overcurrent and Overload
- Cable: H05VV-F 3G 1.5 mm2
- · Cable length: 1.5 mt
- Dimension: 150x50x107mm
- Colour: whiteMaterial: Plastic