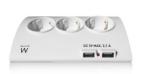

## Desktop Multi power socket with 2 USB ports and Smartphone support

Power and charge your valuable equipment!

- 5 outlets with 45° angle
- 2 USB ports max. 2.1A
- · Comes with Smartphone support
- · Child protection
- Cord length 1.5m
- · Illuminated power switch

#### **DESCRIPTION**

The EW3935 Desktop Multi Power Socket provides 5 outlets for electronic devices such as computers, audio/video equipment and other household devices. Thanks to the two USB ports it is possible to charge your mobile devices such as smartphones and tablets. With built-in child protection.

#### **TECHNICAL**

- Power: 3680W, 16A
- Input: 110-230V, 50-60Hz
- Outlets: 5x Type F female 45° angle
- USB output: 5V 2.1A
- Plug: Type F female 16A
- · Child protection: yes
- · On/Off Switch: yes
- Protections: Overcurrent and Overload
- Cable: H05VV-F 3G 1.5 mm2
- · Cable length: 1.5 mt
- Dimension: 150x50x107mm
- Colour: whiteMaterial: Plastic