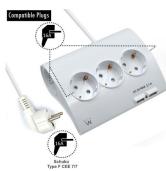

#### **TECHNICAL**

- Power: 3680W, 16A
- Input: 110-230V, 50-60Hz
- Outlets: 5x Type F female 45° angle
- USB output: 5V 2.1A
- Plug: Type F female 16A
- · Child protection: yes
- · On/Off Switch: yes
- Protections: Overcurrent and Overload
- Cable: H05VV-F 3G 1.5 mm2
- · Cable length: 1.5 mt
- Dimension: 150x50x107mm
- Colour: whiteMaterial: Plastic