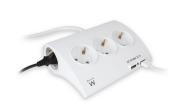

#### **DESCRIPTION**

The EW3935 Desktop Multi Power Socket provides 5 outlets for electronic devices such as computers, audio/video equipment and other household devices. Thanks to the two USB ports it is possible to charge your mobile devices such as smartphones and tablets. With built-in child protection.