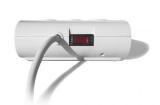

## Desktop Multi power socket with 2 USB ports and Smartphone support

Power and charge your valuable equipment!

- 5 outlets with 45° angle
- 2 USB ports max. 2.1A
- · Comes with Smartphone support
- · Child protection
- Cord length 1.5m
- · Illuminated power switch

#### **DESCRIPTION**

The EW3935 Desktop Multi Power Socket provides 5 outlets for electronic devices such as computers, audio/video equipment and other household devices. Thanks to the two USB ports it is possible to charge your mobile devices such as smartphones and tablets. With built-in child protection.

#### **TECHNICAL**

- Power: 3680W, 16A
- Input: 110-230V, 50-60Hz
- Outlets: 5x Type F female 45° angle
- USB output: 5V 2.1A
- Plug: Type F female 16A
- · Child protection: yes
- · On/Off Switch: yes
- Protections: Overcurrent and Overload
- Cable: H05VV-F 3G 1.5 mm2
- · Cable length: 1.5 mt
- Dimension: 150x50x107mm
- Colour: whiteMaterial: Plastic