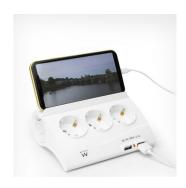

## Desktop Multi power socket with 2 USB ports and Smartphone support

Power and charge your valuable equipment!

- 5 outlets with 45° angle
- 2 USB ports max. 2.1A
- · Comes with Smartphone support
- · Child protection
- Cord length 1.5m
- · Illuminated power switch

#### **DESCRIPTION**

The EW3935 Desktop Multi Power Socket provides 5 outlets for electronic devices such as computers, audio/video equipment and other household devices. Thanks to the two USB ports it is possible to charge your mobile devices such as smartphones and tablets. With built-in child protection.