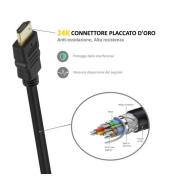

#### **DESCRIPTION**

Get more out of your Blu-Ray player, game console or Media Player. Gold-plated contacts and triple shielding of the cable ensure maximum conductivity and trouble-free transmission.

#### **TECHNICAL**

- Connectors: HDMI 19 Male to HDMI 19 Male
- Supports High Speed HDMI version (1.4)
- Max. video resolution 4K/2K with 30Hz
- 4K compatible: Yes
- Supports 3D signal transmission
- Supports ARC (bidirectional audio transmission)
- Supports Dolby TrueHD
- Supports Ethernet over HDMI (HEC)
- AWG#30
- OD (mm): 6,0
- · Material: CCS+CU
- Conductor Cables: 15+1
- · Gold plated connectors
- · Cable length: 3.0 meter