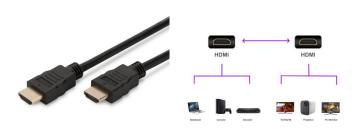

## SOHO High Speed HDMI cable with Ethernet 3.0m

High Speed HDMI cable with gold-plated contacts

- · Connect HD devices such as BluRay, DVD, game console or satellite to your home cinema system
- Connectors: HDMI 19 Male to HDMI 19 Male
- Supports High Speed HDMI version (1.4)
- · Supports video resolutions up to 4K 30Hz
- Cable length: 3.0 m
- Gold plated contacts

#### **DESCRIPTION**

Get more out of your Blu-Ray player, game console or Media Player. Gold-plated contacts and triple shielding of the cable ensure maximum conductivity and trouble-free transmission.

The Ewent high-speed HDMI cable supports all of today's requirements - from the playback of high-resolution UHD 4K content, including in 3D, to the control of HDMI devices via CEC. You can also use Internet applications via the HDMI cable without having to connect an additional Ethernet cable.