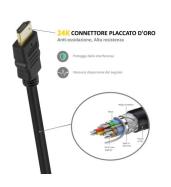

**DESCRIPTION** 

Get more out of your Blu-Ray player, game console or Media Player. Gold-plated contacts and triple shielding of the cable ensure maximum conductivity and trouble-free transmission.

The Ewent high-speed HDMI cable supports all of today's requirements - from the playback of high-resolution UHD 4K content, including in 3D, to the control of HDMI devices via CEC. You can also use Internet applications via the HDMI cable without having to connect an additional Ethernet cable.

### **TECHNICAL**

- Connectors: HDMI 19 Male to HDMI 19 Male
- Supports High Speed HDMI version (1.4)
- Max. video resolution 4K/2K with 30Hz
- 4K compatible: Yes
- Supports 3D signal transmission
- Supports ARC (bidirectional audio transmission)
- Supports Dolby TrueHD
- Supports Ethernet over HDMI (HEC)
- AWG#30
- OD (mm): 6,0
- · Material: CCS+CU
- Conductor Cables: 15+1
- Gold plated connectors
- Cable length: 1.8 meter