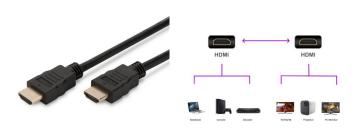

# SOHO High Speed HDMI cable with Ethernet 1.8m

High Speed HDMI cable with gold-plated contacts

- · Connect HD devices such as BluRay, DVD, game console or satellite to your home cinema system
- Connectors: HDMI 19 Male to HDMI 19 Male
- Supports High Speed HDMI version (1.4)
- Supports video resolutions up to 4K 30Hz
- Cable length: 1.8 mGold plated contacts

**DESCRIPTION** 

Get more out of your Blu-Ray player, game console or Media Player. Gold-plated contacts and triple shielding of the cable ensure maximum conductivity and trouble-free transmission.

The Ewent high-speed HDMI cable supports all of today's requirements - from the playback of high-resolution UHD 4K content, including in 3D, to the control of HDMI devices via CEC. You can also use Internet applications via the HDMI cable without having to connect an additional Ethernet cable.