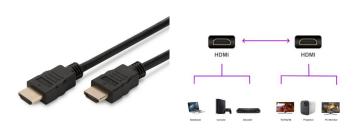

## SOHO High Speed HDMI cable with Ethernet 1.0m

High Speed HDMI cable with gold-plated contacts

- · Connect HD devices such as BluRay, DVD, game console or satellite to your home cinema system
- Connectors: HDMI 19 Male to HDMI 19 Male
- Supports High Speed HDMI version (1.4)
- · Supports video resolutions up to 4K 30Hz
- Cable length: 1.0 mGold plated contacts

#### **DESCRIPTION**

Get more out of your Blu-Ray player, game console or Media Player. Gold-plated contacts and triple shielding of the cable ensure maximum conductivity and trouble-free transmission.

The Ewent high-speed HDMI cable supports all of today's requirements - from the playback of high-resolution UHD 4K content, including in 3D, to the control of HDMI devices via CEC. You can also use Internet applications via the HDMI cable without having to connect an additional Ethernet cable.