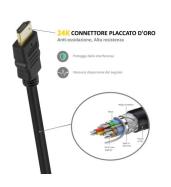

#### **DESCRIPTION**

Get more out of your Blu-Ray player, game console or Media Player. Gold-plated contacts and triple shielding of the cable ensure maximum conductivity and trouble-free transmission.

#### **TECHNICAL**

- Connectors: HDMI 19 Male to HDMI 19 Male
- Supports High Speed HDMI version (1.4)
- Max. video resolution 4K/2K with 30Hz
- 4K compatible: Yes
- Supports 3D signal transmission
- Supports ARC (bidirectional audio transmission)
- Supports Dolby TrueHD
- Supports Ethernet over HDMI (HEC)
- AWG#30
- OD (mm): 6,0
- · Material: CCS+CU
- Conductor Cables: 15+1
- Gold plated connectors
- Cable length: 1.0 meter