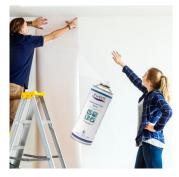

### **Permanent Glue Spray**

Strong glue for light and heavy weight materials

- · Permanent quick drying adhesive based on modified elastomers and terpene resins
- Glues light and heavy materials: metals, plastics, paper, corks, cardboard, expanded polystyrene, fabrics, foams
- 100% Ozone friendly

#### DESCRIPTION

The Ewent EW5626 Permanent Glue Spray is a non-repositionable quick drying adhesive based on modified elastomers and terpene resins. It glues light and heavy materials: metals, plastics, paper, corks, cardboard, expanded polystyrene, fabrics, foams.