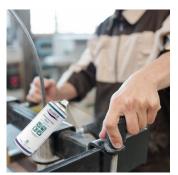

### **Permanent Glue Spray**

Strong glue for light and heavy weight materials

- · Permanent quick drying adhesive based on modified elastomers and terpene resins
- Glues light and heavy materials: metals, plastics, paper, corks, cardboard, expanded polystyrene, fabrics, foams
- 100% Ozone friendly

#### DESCRIPTION

The Ewent EW5626 Permanent Glue Spray is a non-repositionable quick drying adhesive based on modified elastomers and terpene resins. It glues light and heavy materials: metals, plastics, paper, corks, cardboard, expanded polystyrene, fabrics, foams.