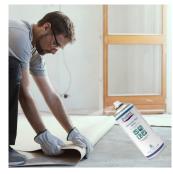

### **Permanent Glue Spray**

Strong glue for light and heavy weight materials

- · Permanent quick drying adhesive based on modified elastomers and terpene resins
- Glues light and heavy materials: metals, plastics, paper, corks, cardboard, expanded polystyrene, fabrics, foams
- 100% Ozone friendly

#### DESCRIPTION

The Ewent EW5626 Permanent Glue Spray is a non-repositionable quick drying adhesive based on modified elastomers and terpene resins. It glues light and heavy materials: metals, plastics, paper, corks, cardboard, expanded polystyrene, fabrics, foams.