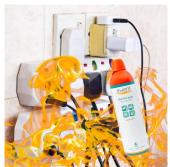

## Stop Fire spray

Extinguishes small fires.

- · Compact fire extinguisher for cars, trucks, campers, caravans, boats and house
- · Easy to operate
- Certified according to the fire principles of fire for fires in classes: A (solid fires, embers materials), B (flammable liquid fires), C (flammable gas fires), E (Electric fires)
- 100% Ozone friendly

#### **DESCRIPTION**

The Ewent EW5621 Stop Fire Spray is a compact fire extinguisher based on Dichloromethane and extinguishing additives, added with inert propellant gas. The extinguishing spray is suitable for emergency response in case of fire. Ideal for cars, trucks, campers, caravans and boats.