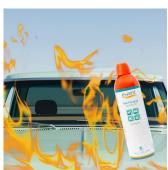

## Stop Fire spray

Extinguishes small fires.

- · Compact fire extinguisher for cars, trucks, campers, caravans, boats and house
- · Easy to operate
- Certified according to the fire principles of fire for fires in classes: A (solid fires, embers materials), B (flammable liquid fires), C (flammable gas fires), E (Electric fires)
- 100% Ozone friendly

#### **DESCRIPTION**

The Ewent EW5621 Stop Fire Spray is a compact fire extinguisher based on Dichloromethane and extinguishing additives, added with inert propellant gas. The extinguishing spray is suitable for emergency response in case of fire. Ideal for cars, trucks, campers, caravans and boats.