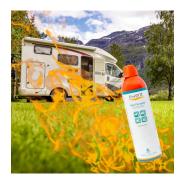

## Stop Fire spray

Extinguishes small fires.

- · Compact fire extinguisher for cars, trucks, campers, caravans, boats and house
- · Easy to operate
- Certified according to the fire principles of fire for fires in classes: A (solid fires, embers materials), B (flammable liquid fires), C (flammable gas fires), E (Electric fires)
- 100% Ozone friendly

#### **DESCRIPTION**

The Ewent EW5621 Stop Fire Spray is a compact fire extinguisher based on Dichloromethane and extinguishing additives, added with inert propellant gas. The extinguishing spray is suitable for emergency response in case of fire. Ideal for cars, trucks, campers, caravans and boats.