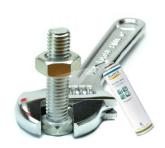

## Anti seize spray

Suitable for moving and fixed mechanical parts

- Its particular formulation allows the product excellent anti-fatigue and anti-wear properties
- Strong wetting capacity that allows penetration into the structure of rust. Softens it and breaks it up
- Forms a protective layer strongly anchored to the metal, which stops and prevents the formation of rust and oxides. Preserves the metal surfaces from corrosion
- Removes grease, tar, combustion residues. It does not contain chlorinated solvents and propellants harmful to ozone
- 100% Ozone friendly

#### **DESCRIPTION**

The Ewent EW5620 Anti Seize Spray is the ideal product for a thousand occasions of use. From industry to car repair, from home to garden, from sports to boating, from work to DIY. It is a multi-functional mixture of mineral and vegetable oils, antioxidants, organic acids and special additives dissolved in aliphatic solvent with a high degree of "wettability", penetration and release and consequent lubrication of the treated parts.