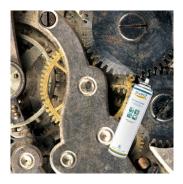

## Anti seize spray

Suitable for moving and fixed mechanical parts

- Its particular formulation allows the product excellent anti-fatigue and anti-wear properties
- Strong wetting capacity that allows penetration into the structure of rust. Softens it and breaks it up
- Forms a protective layer strongly anchored to the metal, which stops and prevents the formation of rust and oxides. Preserves the metal surfaces from corrosion
- Removes grease, tar, combustion residues. It does not contain chlorinated solvents and propellants harmful to ozone
- 100% Ozone friendly

#### **DESCRIPTION**

The Ewent EW5620 Anti Seize Spray is the ideal product for a thousand occasions of use. From industry to car repair, from home to garden, from sports to boating, from work to DIY. It is a multi-functional mixture of mineral and vegetable oils, antioxidants, organic acids and special additives dissolved in aliphatic solvent with a high degree of "wettability", penetration and release and consequent lubrication of the treated parts.