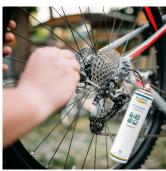

## Anti seize spray

Suitable for moving and fixed mechanical parts

- Its particular formulation allows the product excellent anti-fatigue and anti-wear properties
- Strong wetting capacity that allows penetration into the structure of rust. Softens it and breaks it up
- Forms a protective layer strongly anchored to the metal, which stops and prevents the formation of rust and oxides. Preserves the metal surfaces from corrosion
- Removes grease, tar, combustion residues. It does not contain chlorinated solvents and propellants harmful to ozone
- 100% Ozone friendly

#### **DESCRIPTION**

The Ewent EW5620 Anti Seize Spray is the ideal product for a thousand occasions of use. From industry to car repair, from home to garden, from sports to boating, from work to DIY. It is a multi-functional mixture of mineral and vegetable oils, antioxidants, organic acids and special additives dissolved in aliphatic solvent with a high degree of "wettability", penetration and release and consequent lubrication of the treated parts.