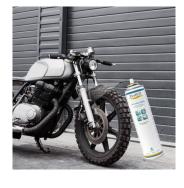

## Anti seize spray

Suitable for moving and fixed mechanical parts

- Its particular formulation allows the product excellent anti-fatigue and anti-wear properties
- Strong wetting capacity that allows penetration into the structure of rust. Softens it and breaks it up
- Forms a protective layer strongly anchored to the metal, which stops and prevents the formation of rust and oxides. Preserves the metal surfaces from corrosion
- Removes grease, tar, combustion residues. It does not contain chlorinated solvents and propellants harmful to ozone
- 100% Ozone friendly

#### **DESCRIPTION**

The Ewent EW5620 Anti Seize Spray is the ideal product for a thousand occasions of use. From industry to car repair, from home to garden, from sports to boating, from work to DIY. It is a multi-functional mixture of mineral and vegetable oils, antioxidants, organic acids and special additives dissolved in aliphatic solvent with a high degree of "wettability", penetration and release and consequent lubrication of the treated parts.