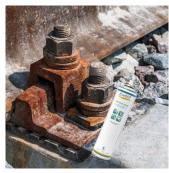

## Anti seize spray

Suitable for moving and fixed mechanical parts

- Its particular formulation allows the product excellent anti-fatigue and anti-wear properties
- Strong wetting capacity that allows penetration into the structure of rust. Softens it and breaks it up
- Forms a protective layer strongly anchored to the metal, which stops and prevents the formation of rust and oxides. Preserves the metal surfaces from corrosion
- Removes grease, tar, combustion residues. It does not contain chlorinated solvents and propellants harmful to ozone
- 100% Ozone friendly

#### **DESCRIPTION**

The Ewent EW5620 Anti Seize Spray is the ideal product for a thousand occasions of use. From industry to car repair, from home to garden, from sports to boating, from work to DIY. It is a multi-functional mixture of mineral and vegetable oils, antioxidants, organic acids and special additives dissolved in aliphatic solvent with a high degree of "wettability", penetration and release and consequent lubrication of the treated parts.