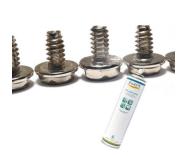

## Anti seize spray

Suitable for moving and fixed mechanical parts

- Its particular formulation allows the product excellent anti-fatigue and anti-wear properties
- Strong wetting capacity that allows penetration into the structure of rust. Softens it and breaks it up
- Forms a protective layer strongly anchored to the metal, which stops and prevents the formation of rust and oxides. Preserves the metal surfaces from corrosion
- Removes grease, tar, combustion residues. It does not contain chlorinated solvents and propellants harmful to ozone
- 100% Ozone friendly

#### **DESCRIPTION**

The Ewent EW5620 Anti Seize Spray is the ideal product for a thousand occasions of use. From industry to car repair, from home to garden, from sports to boating, from work to DIY. It is a multi-functional mixture of mineral and vegetable oils, antioxidants, organic acids and special additives dissolved in aliphatic solvent with a high degree of "wettability", penetration and release and consequent lubrication of the treated parts.