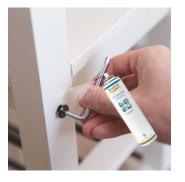

## Anti seize spray

Suitable for moving and fixed mechanical parts

- Its particular formulation allows the product excellent anti-fatigue and anti-wear properties
- Strong wetting capacity that allows penetration into the structure of rust. Softens it and breaks it up
- Forms a protective layer strongly anchored to the metal, which stops and prevents the formation of rust and oxides. Preserves the metal surfaces from corrosion
- Removes grease, tar, combustion residues. It does not contain chlorinated solvents and propellants harmful to ozone
- 100% Ozone friendly

#### **DESCRIPTION**

The Ewent EW5620 Anti Seize Spray is the ideal product for a thousand occasions of use. From industry to car repair, from home to garden, from sports to boating, from work to DIY. It is a multi-functional mixture of mineral and vegetable oils, antioxidants, organic acids and special additives dissolved in aliphatic solvent with a high degree of "wettability", penetration and release and consequent lubrication of the treated parts.