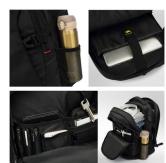

Organize your backpack with the separated compartments

The separated notebook compartment protects your notebook up to 15.6 inch against damages. The Global Backpack is equipped with special compartments for your tablet, documents, power adapter, mouse and other peripherals. Even your water bottle can be stored in the outer pockets.