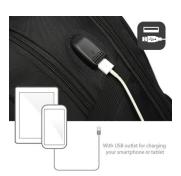

USB outlet for charging your smartphone

The backpack has an integrated USB outlet for charging your smartphone. Connect a power bank to it and store the power bank in the bag. Take the charging cable of your mobile devices and connect this cable to the USB outlet. You can charge your smartphone while you are on the go.