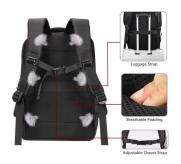

#### **DESCRIPTION**

Protect your notebook with the Ewent EW2526 15.6 inch Notebook Backpack. The EW2526 is equipped with a USB outlet for charging your smartphone while using it. Store a power bank inside the backpack and connect it to the outlet with the build-in USB cable. The backpack has ergonomic shoulder straps, padded back panel, compression straps and a trolley strap.

Designed for daily use

The Notebook Backpack is designed for daily use thanks to the padded back panel, adjustable shoulder straps, compression straps, trolley strap and adjustable chest strap.