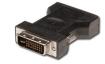

## Adapter DVI-I male - VGA female

Convert your DVI signal to VGA

- Connect your laptop with a DVI Port to VGA
- Connectors: DVI-I 24+5 male 15-HD D-sub female
- Internal foil shielding

#### TECHNICAL

- Adapter DVI-I 24+5 > VGA
- Connectors: DVI-A male > 15-HD D-sub female
- Internal foil shielding