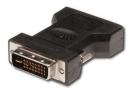

## Adapter DVI-I male - VGA female

Convert your DVI signal to VGA

- Connect your laptop with a DVI Port to VGA
- Connectors: DVI-I 24+5 male 15-HD D-sub female
- Internal foil shielding

### DESCRIPTION

With the EC1250 Adapter you can connect your laptop or desktop equipped with a DVI Port to a VGA Cable.

#### TECHNICAL

- Adapter DVI-I 24+5 > VGA
- Connectors: DVI-A male > 15-HD D-sub female
- Internal foil shielding