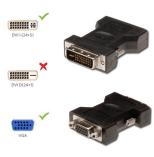

## Adapter DVI-I male - VGA female

Convert your DVI signal to VGA

- Connect your laptop with a DVI Port to VGA
- Connectors: DVI-I 24+5 male 15-HD D-sub female
- Internal foil shielding

### DESCRIPTION

With the EC1250 Adapter you can connect your laptop or desktop equipped with a DVI Port to a VGA Cable.

#### TECHNICAL

- Adapter DVI-I 24+5 > VGA
- Connectors: DVI-A male > 15-HD D-sub female
- Internal foil shielding