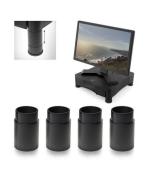

## Additional Monitor Riser legs 5 cm for use with the EW1280

Raise your monitor stand additionally with 5 cm

- 4 additional legs for the EW1280 Monitor Riser
- Raise your monitor stand with 5 cm

•

### **DESCRIPTION**

The EW1282 includes 4 additional legs for your EW1280 Monitor Riser. You can raise the Monitor Riser with 5 cm.