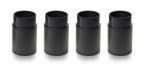

## Additional Monitor Riser legs 5 cm for use with the EW1280

Raise your monitor stand additionally with 5 cm

- 4 additional legs for the EW1280 Monitor Riser
- Raise your monitor stand with 5 cm

•

### **DESCRIPTION**

The EW1282 includes 4 additional legs for your EW1280 Monitor Riser. You can raise the Monitor Riser with 5 cm.

### **TECHNICAL**

• Additional mounting legs 6.5cm for the EW1280