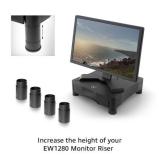

## Additional Monitor Riser legs 5 cm for use with the EW1280

Raise your monitor stand additionally with 5 cm

- 4 additional legs for the EW1280 Monitor Riser
- Raise your monitor stand with 5 cm

•

### **DESCRIPTION**

The EW1282 includes 4 additional legs for your EW1280 Monitor Riser. You can raise the Monitor Riser with 5 cm.