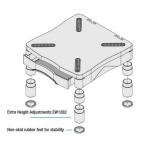

## Additional Monitor Riser legs 5 cm for use with the EW1280

Raise your monitor stand additionally with 5 cm

- 4 additional legs for the EW1280 Monitor Riser
- Raise your monitor stand with 5 cm

•

### **DESCRIPTION**

The EW1282 includes 4 additional legs for your EW1280 Monitor Riser. You can raise the Monitor Riser with 5 cm.