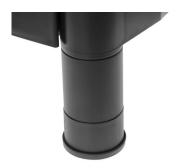

## EW1282

## Additional Monitor Riser legs 5 cm for use with the EW1280

Raise your monitor stand additionally with 5 cm

- 4 additional legs for the EW1280 Monitor Riser
- Raise your monitor stand with 5 cm

•

### **DESCRIPTION**

The EW1282 includes 4 additional legs for your EW1280 Monitor Riser. You can raise the Monitor Riser with 5 cm.

### **TECHNICAL**

• Additional mounting legs 6.5cm for the EW1280

#### **LOGISTIC**

• Product Weigth: 130.00 g

• Retail packaging Dimension (mm): 116 x 86 x 42

• Retail packaging Weigth: 135 g

Master carton Qty:

Master carton Dimension (cm): 0
Master carton Weigth: 0.00 kg

26/11/2024 Page 1/2













# ewent













26/11/2024 Page 2/2